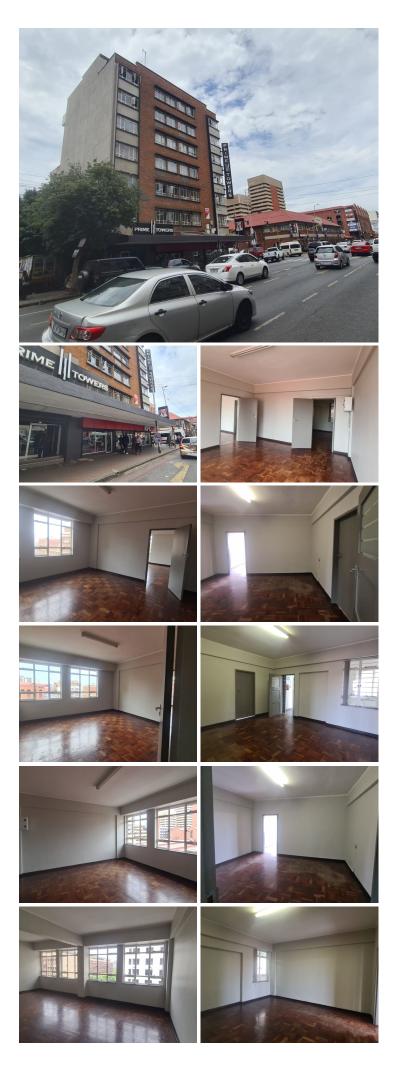

#### NO LOADSHEDDING

The Prime Towers building is situated on 296 Francis Baard Street right in the heart of Pretoria located at Pretoria CBD. Pretoria is the thriving commerce area of trading, filled with traffic of business opportunities. Prime Towers building offers 78 square meter office space to lease. The working space is a closed office. The building offers communal facilities including a reception area, boardroom, a kitchen and ablutions. The working features air-conditioning to contribute to enhancing the air quality in the workplace. It is fitted with laminated flooring and large windows, allowing natural light to brighten up the office. The building has an elevator, making it a workplace that is accessible to those in wheelchairs.

The property offers 24 -hour security. The building is in walking distance to the Gauteng High Court, TUT Arcadia campus, The Sammy Marks Square and in close proximity to The State Theatre. The property is on the main road, therefore easily accessible to public transport, in close...

Gross Monthly Rental Lease Period Available From

R7,104 Ex Vat Negotiable Immediately

| Floor Size m <sup>2</sup> | 78         | Security         | Yes |
|---------------------------|------------|------------------|-----|
| Parking Bays              | -          | Air Conditioning | -   |
| Title                     | -          | Generator        | -   |
| Zoning                    | Commercial | Fibre            | -   |