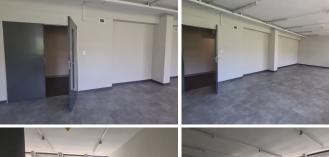

## BACK UP POWER SUPPLY AVAILABLE

The Health Connect building is situated right in the heart of Pretoria, which is the Pretoria CBD. This is the booming commerce area of trading, filled with traffic of business opportunities. The Health Connect is situated at 358 Francis Baard Street. The Health Connect offers a 53 square meter whitebox unit that can be fitted to the tenant's specific needs. . The unit features It features airconditioning to contribute to enhancing the air quality in the workplace. The unit is fitted with large windows allowing natural light to brighten up the office, laminated floors and back power supply to help keep productivity flowing during load shedding. The Health Connect building has communal facilities which include the reception area, a kitchen and ablutions.