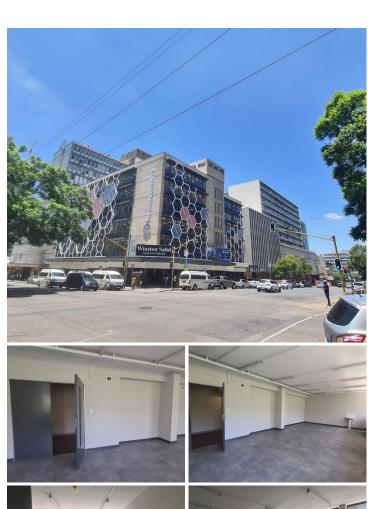

## 11,756 pm

HEALTH CONNECT BUILDING | FRANCIS BAARD STREET | PRETORIA CENTRAL

53 m<sup>2</sup>

HEALTH CONNECT BUILDING | 53 SQUARE METER OFFICE TO LET | FRANCIS BAARD STREET | PRETORIA CENTRAL

## BACK UP POWER SUPPLY AVAILABLE

The Health Connect building is situated right in the heart of Pretoria, which is the Pretoria CBD. This is the booming commerce area of trading, filled with traffic of business opportunities. The Health Connect is situated at 358 Francis Baard Street. The Health Connect offers a 53 square meter whitebox unit that can be fitted to the tenant's specific needs. . The unit features It features airconditioning to contribute to enhancing the air quality in the workplace. The unit is fitted with large windows allowing natural light to brighten up the office, laminated floors and back power supply to help keep productivity flowing during load shedding. The Health Connect building has communal facilities which include the reception area, a kitchen and ablutions.

The Health Connect building is close to a taxi rank and a bus stop, making it convenient for staff using public transport to get to and from work. The building offers an elevator, making it a wheelchair friendly environment. The Health Connect is...