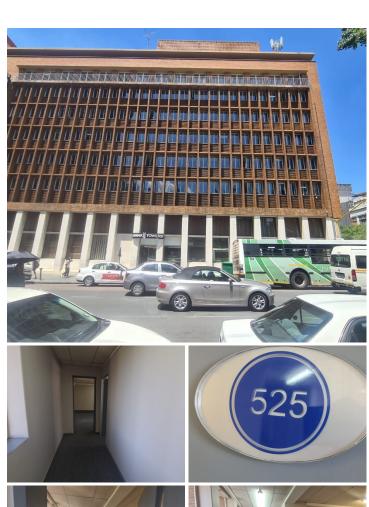

## 8,454 pm

BANK TOWERS | THABO SEHUME STREET | PRETORIA CENTRAL

96 m<sup>2</sup>

BANK TOWERS | 96 SQUARE METER OFFICE TO LET | THABO SEHUME STREET | PRETORIA CENTRAL

The Bank Towers building is situated at 190 Thabo Sehume Street, centrally located in the Pretoria Central. The 96 square meter unit is on the 5th floor of the Bank Towers building. The Bank Towers building offers communal facilities including the reception area, boardrooms, a kitchen and ablutions. The unit is an open plan working space that is fitted with carpeted flooring and windows with blinds allowing natural light to brighten up the office. The unit features air-conditioning to contribute to enhancing the air quality in the workplace.

The Bank Towers offers 24 hour security and access controlled entry and exit. The Bank Towers building has an elevator, making it a workplace that is accessible to those in wheelchairs. The Bank Towers building has an elevator, making it a workplace that is building is perfectly positioned so that it has outstanding signage possibilities and exceptional main road exposure.

The Bank Towers is situated on the main road, making it easily accessible to public transport, bus routes and a variety of arterials...

Gross Monthly Rental R8,454 Ex Vat Lease Period Negotiable Available From Immediately