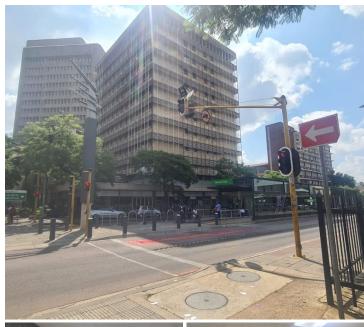

## 44,800 pm

MASADA BUILDING | JOHANNES RAMOKHOASE STREET | PRETORIA CENTRAL

560 m<sup>2</sup>

MASADA BUILDING | 560 SQUARE METER OFFICE SPACE TO RENT | JOHANNES RAMOKHOASE STREET | PRETORIA CENTRAL | PRETORIA

## NO LOADSHEDDING

The Masada Building is situated on 196 Johannes Ramokhoase Street right in the heart of Pretoria located at Pretoria CBD. The office space to let is a 560 square meter working space on the first floor of the building. The Masada Building is a corner building, centrally located in a good position, that is used by thousands of people daily. Your business will be well-supported by pedestrians passing through, as well as people working in the surrounding office blocks. The working space It has 5 closed office components and 3 open plan working spaces. The working space is fitted with carpeted flooring and windows with blinds, allowing natural light to brighten up the office. It features air-conditioning to contribute to enhancing the air quality in the workplace and fibre connectivity for fast and reliable internet access.