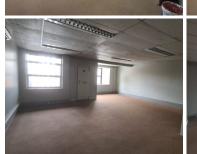

## NO LOADSHEDDING

The Central Towers building is situated on 286 Francis Baard Street right in the heart of Pretoria located at Pretoria CBD. Pretoria is the thriving commerce area of trading, filled with traffic of business opportunities. Central Towers building offers 684 square meter office space to lease. The working space is the whole of the 7th floor. The building offers communal facilities including a reception area, boardroom, a kitchen and ablutions. The working features air-conditioning to contribute to enhancing the air quality in the workplace. It is fitted with carpeted flooring and large windows, allowing natural light to brighten up the office. The building has an elevator, making it a workplace that is accessible to those in wheelchairs.