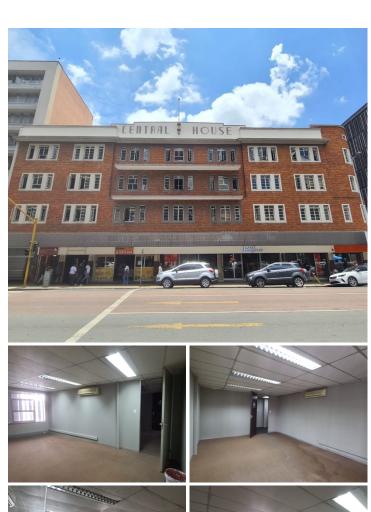

## 70,537 pm

CENTRAL TOWERS | PRETORIUS STREET | PRETORIA CENTRAL

684 m<sup>2</sup>

CENTRAL TOWERS | 684 SQUARE METER OFFICE TO LET | PRETORIUS STREET | PRETORIA CENTRAL

## NO LOADSHEDDING

The Central Towers building is situated on 286 Francis Baard Street right in the heart of Pretoria located at Pretoria CBD. Pretoria is the thriving commerce area of trading, filled with traffic of business opportunities. Central Towers building offers 684 square meter office space to lease. The working space is the whole of the 7th floor. The building offers communal facilities including a reception area, boardroom, a kitchen and ablutions. The working features air-conditioning to contribute to enhancing the air quality in the workplace. It is fitted with carpeted flooring and large windows, allowing natural light to brighten up the office. The building has an elevator, making it a workplace that is accessible to those in wheelchairs.

The Central Towers offers 24 -hour security. The Central Towers building is in walking distance to the Gauteng High Court, TUT Arcadia campus, The Sammy Marks Square and in close proximity to The State Theatre. The Central Towers is on the main road, therefore easily accessible to public...