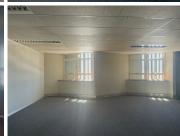

## NO LOADSHEDDING

The Central Towers building is situated on 286 Francis Baard Street right in the heart of Pretoria located at Pretoria CBD. Pretoria is the thriving commerce area of trading, filled with traffic of business opportunities. Central Towers building offers 334 square meter office space to lease. The working space is on the 6th floor of the building, offering 8 office space components. The building offers communal facilities including a reception area, boardroom, a kitchen and ablutions. The working features air-conditioning to contribute to enhancing the air quality in the workplace. It is fitted with carpeted flooring and large windows, allowing natural light to brighten up the office. The building has an elevator, making it a workplace that is accessible to those in wheelchairs.