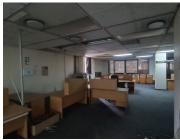

## 330,300 pm

PRETORIA NEWS BUILDING | PRETORIUS STREET | PRETORIA CENTRAL

5505 m<sup>2</sup>

PRETORIA NEWS BUILDING | 5,505 SQUARE METER OFFICE BUILDING TO LET | PRETORIUS STREET | PRETORIA CENTRAL

The Office building to let is situated at 216 Madiba Street, in the heart of Pretoria, in the Pretoria Central. The building was previously used as Pretoria News offices. The 5,505 square meter building has 6 floors. It can be used as a training centre/ school or student accommodation. The space currently comprises out of a reception area, a server room, multiple boardrooms, multiple closed offices, open-plan offices and multiple kitchens and ablutions. The working space is fitted with carpeted and tiled flooring and windows with blinds allowing natural light to brighten up the office.