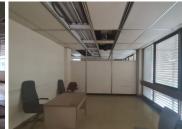

## 330,300 pm

PRETORIA NEWS BUILDING | PRETORIUS STREET | PRETORIA CENTRAL

5505 m<sup>2</sup>

PRETORIA NEWS BUILDING | 5,505 SQUARE METER OFFICE BUILDING TO LET | PRETORIUS STREET | PRETORIA CENTRAL

The Office building to let is situated at 216 Madiba Street, in the heart of Pretoria, in the Pretoria Central. The building was previously used as Pretoria News offices. The 5,505 square meter building has 6 floors. It can be used as a training centre/ school or student accommodation. The space currently comprises out of a reception area, a server room, multiple boardrooms, multiple closed offices, open-plan offices and multiple kitchens and ablutions. The working space is fitted with carpeted and tiled flooring and windows with blinds allowing natural light to brighten up the office.