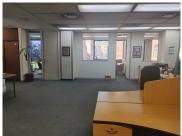

## 330,300 pm

PRETORIA NEWS BUILDING | PRETORIUS STREET | PRETORIA CENTRAL

5505 m<sup>2</sup>

PRETORIA NEWS BUILDING | 5,505 SQUARE METER OFFICE BUILDING TO LET | PRETORIUS STREET | PRETORIA CENTRAL

The Office building to let is situated at 216 Madiba Street, in the heart of Pretoria, in the Pretoria Central. The building was previously used as Pretoria News offices. The 5,505 square meter building has 6 floors. It can be used as a training centre/ school or student accommodation. The space currently comprises out of a reception area, a server room, multiple boardrooms, multiple closed offices, open-plan offices and multiple kitchens and ablutions. The working space is fitted with carpeted and tiled flooring and windows with blinds allowing natural light to brighten up the office.