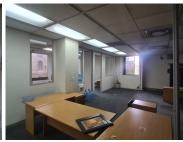

## 330,300 pm

PRETORIA NEWS BUILDING | PRETORIUS STREET | PRETORIA CENTRAL

5505 m<sup>2</sup>

PRETORIA NEWS BUILDING | 5,505 SQUARE METER OFFICE BUILDING TO LET | PRETORIUS STREET | PRETORIA CENTRAL

The Office building to let is situated at 216 Madiba Street, in the heart of Pretoria, in the Pretoria Central. The building was previously used as Pretoria News offices. The 5,505 square meter building has 6 floors. It can be used as a training centre/ school or student accommodation. The space currently comprises out of a reception area, a server room, multiple boardrooms, multiple closed offices, open-plan offices and multiple kitchens and ablutions. The working space is fitted with carpeted and tiled flooring and windows with blinds allowing natural light to brighten up the office.