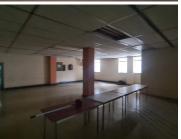

## 330,300 pm

PRETORIA NEWS BUILDING | PRETORIUS STREET | PRETORIA CENTRAL

5505 m<sup>2</sup>

PRETORIA NEWS BUILDING | 5,505 SQUARE METER OFFICE BUILDING TO LET | PRETORIUS STREET | PRETORIA CENTRAL

The Office building to let is situated at 216 Madiba Street, in the heart of Pretoria, in the Pretoria Central. The building was previously used as Pretoria News offices. The 5,505 square meter building has 6 floors. It can be used as a training centre/ school or student accommodation. The space currently comprises out of a reception area, a server room, multiple boardrooms, multiple closed offices, open-plan offices and multiple kitchens and ablutions. The working space is fitted with carpeted and tiled flooring and windows with blinds allowing natural light to brighten up the office.