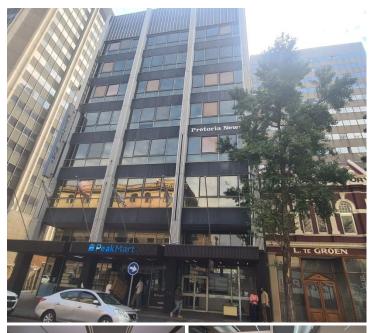

## 330,300 pm

PRETORIA NEWS BUILDING | PRETORIUS STREET | PRETORIA CENTRAL

5505 m<sup>2</sup>

PRETORIA NEWS BUILDING | 5,505 SQUARE METER OFFICE BUILDING TO LET | PRETORIUS STREET | PRETORIA CENTRAL

The Office building to let is situated at 216 Madiba Street, in the heart of Pretoria, in the Pretoria Central. The building was previously used as Pretoria News offices. The 5,505 square meter building has 6 floors. It can be used as a training centre/ school or student accommodation. The space currently comprises out of a reception area, a server room, multiple boardrooms, multiple closed offices, open-plan offices and multiple kitchens and ablutions. The working space is fitted with carpeted and tiled flooring and windows with blinds allowing natural light to brighten up the office.

The property has 24 hour security, access controlled entry and exit as well as secure open and shaded parking bays. The building has an elevator, making it a workplace that is accessible to those in wheelchairs. The property is perfectly positioned so that it has exceptional main road exposure. The building is just opposite easy living accommodation.