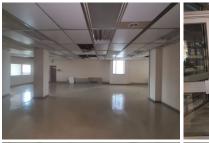

## 330,300 pm

PRETORIA NEWS BUILDING | PRETORIUS STREET | PRETORIA CENTRAL

5505 m<sup>2</sup>

PRETORIA NEWS BUILDING | 5,505 SQUARE METER OFFICE BUILDING TO LET | PRETORIUS STREET | PRETORIA CENTRAL

The Office building to let is situated at 216 Madiba Street, in the heart of Pretoria, in the Pretoria Central. The building was previously used as Pretoria News offices. The 5,505 square meter building has 6 floors. It can be used as a training centre/ school or student accommodation. The space currently comprises out of a reception area, a server room, multiple boardrooms, multiple closed offices, open-plan offices and multiple kitchens and ablutions. The working space is fitted with carpeted and tiled flooring and windows with blinds allowing natural light to brighten up the office.