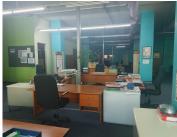

## 330,300 pm

PRETORIA NEWS BUILDING | PRETORIUS STREET | PRETORIA CENTRAL

5505 m<sup>2</sup>

PRETORIA NEWS BUILDING | 5,505 SQUARE METER OFFICE BUILDING TO LET | PRETORIUS STREET | PRETORIA CENTRAL

The Office building to let is situated at 216 Madiba Street, in the heart of Pretoria, in the Pretoria Central. The building was previously used as Pretoria News offices. The 5,505 square meter building has 6 floors. It can be used as a training centre/ school or student accommodation. The space currently comprises out of a reception area, a server room, multiple boardrooms, multiple closed offices, open-plan offices and multiple kitchens and ablutions. The working space is fitted with carpeted and tiled flooring and windows with blinds allowing natural light to brighten up the office.