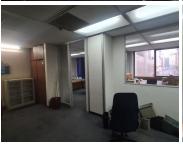

## 330,300 pm

PRETORIA NEWS BUILDING | PRETORIUS STREET | PRETORIA CENTRAL

5505 m<sup>2</sup>

PRETORIA NEWS BUILDING | 5,505 SQUARE METER OFFICE BUILDING TO LET | PRETORIUS STREET | PRETORIA CENTRAL

The Office building to let is situated at 216 Madiba Street, in the heart of Pretoria, in the Pretoria Central. The building was previously used as Pretoria News offices. The 5,505 square meter building has 6 floors. It can be used as a training centre/ school or student accommodation. The space currently comprises out of a reception area, a server room, multiple boardrooms, multiple closed offices, open-plan offices and multiple kitchens and ablutions. The working space is fitted with carpeted and tiled flooring and windows with blinds allowing natural light to brighten up the office.