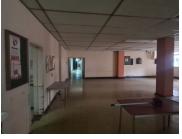

## 330,300 pm

PRETORIA NEWS BUILDING | PRETORIUS STREET | PRETORIA CENTRAL

5505 m<sup>2</sup>

PRETORIA NEWS BUILDING | 5,505 SQUARE METER OFFICE BUILDING TO LET | PRETORIUS STREET | PRETORIA CENTRAL

The Office building to let is situated at 216 Madiba Street, in the heart of Pretoria, in the Pretoria Central. The building was previously used as Pretoria News offices. The 5,505 square meter building has 6 floors. It can be used as a training centre/ school or student accommodation. The space currently comprises out of a reception area, a server room, multiple boardrooms, multiple closed offices, open-plan offices and multiple kitchens and ablutions. The working space is fitted with carpeted and tiled flooring and windows with blinds allowing natural light to brighten up the office.