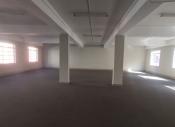

## 😭 219 m²

LOCARNO HOUSE BUILDING | 219 SQUARE METER OFFICE TO LET | FRANCIS BAARD STREET | PRETORIA CENTRAL

BACK UP POWER SUPPLY AVAILABLE

The Locarno House building is situated on 317 Francis Baard Street right in the heart of Pretoria located at Pretoria CBD. Locarno House offers 219 square meter office space to lease. The working space is an open plan with 1 closed office, a kitchen and ablutions. The working space is fitted with carpeted flooring and large windows, allowing natural light to brighten up the office. It features air-conditioning to contribute to enhancing the air quality in the workplace and back power supply to help keep productivity flowing during load shedding.