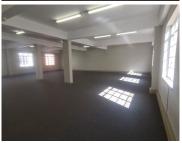

## 😭 219 m²

LOCARNO HOUSE BUILDING | 219 SQUARE METER OFFICE TO LET | FRANCIS BAARD STREET | PRETORIA CENTRAL

BACK UP POWER SUPPLY AVAILABLE

The Locarno House building is situated on 317 Francis Baard Street right in the heart of Pretoria located at Pretoria CBD. Locarno House offers 219 square meter office space to lease. The working space is an open plan with 1 closed office, a kitchen and ablutions. The working space is fitted with carpeted flooring and large windows, allowing natural light to brighten up the office. It features air-conditioning to contribute to enhancing the air quality in the workplace and back power supply to help keep productivity flowing during load shedding.