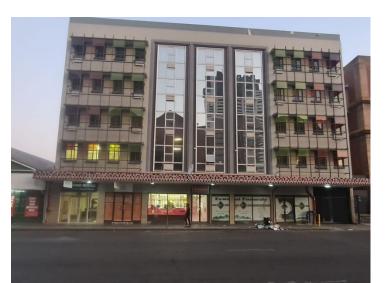

## 😭 219 m²

LOCARNO HOUSE BUILDING | 219 SQUARE METER OFFICE TO LET | FRANCIS BAARD STREET | PRETORIA CENTRAL

BACK UP POWER SUPPLY AVAILABLE

The Locarno House building is situated on 317 Francis Baard Street right in the heart of Pretoria located at Pretoria CBD. Locarno House offers 219 square meter office space to lease. The working space is an open plan with 1 closed office, a kitchen and ablutions. The working space is fitted with carpeted flooring and large windows, allowing natural light to brighten up the office. It features air-conditioning to contribute to enhancing the air quality in the workplace and back power supply to help keep productivity flowing during load shedding.