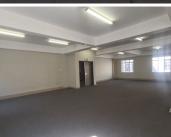

## 😭 219 m²

LOCARNO HOUSE BUILDING | 219 SQUARE METER OFFICE TO LET | FRANCIS BAARD STREET | PRETORIA CENTRAL

BACK UP POWER SUPPLY AVAILABLE

The Locarno House building is situated on 317 Francis Baard Street right in the heart of Pretoria located at Pretoria CBD. Locarno House offers 219 square meter office space to lease. The working space is an open plan with 1 closed office, a kitchen and ablutions. The working space is fitted with carpeted flooring and large windows, allowing natural light to brighten up the office. It features air-conditioning to contribute to enhancing the air quality in the workplace and back power supply to help keep productivity flowing during load shedding.