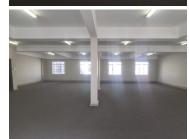

## 😭 219 m²

LOCARNO HOUSE BUILDING | 219 SQUARE METER OFFICE TO LET | FRANCIS BAARD STREET | PRETORIA CENTRAL

BACK UP POWER SUPPLY AVAILABLE

The Locarno House building is situated on 317 Francis Baard Street right in the heart of Pretoria located at Pretoria CBD. Locarno House offers 219 square meter office space to lease. The working space is an open plan with 1 closed office, a kitchen and ablutions. The working space is fitted with carpeted flooring and large windows, allowing natural light to brighten up the office. It features air-conditioning to contribute to enhancing the air quality in the workplace and back power supply to help keep productivity flowing during load shedding.