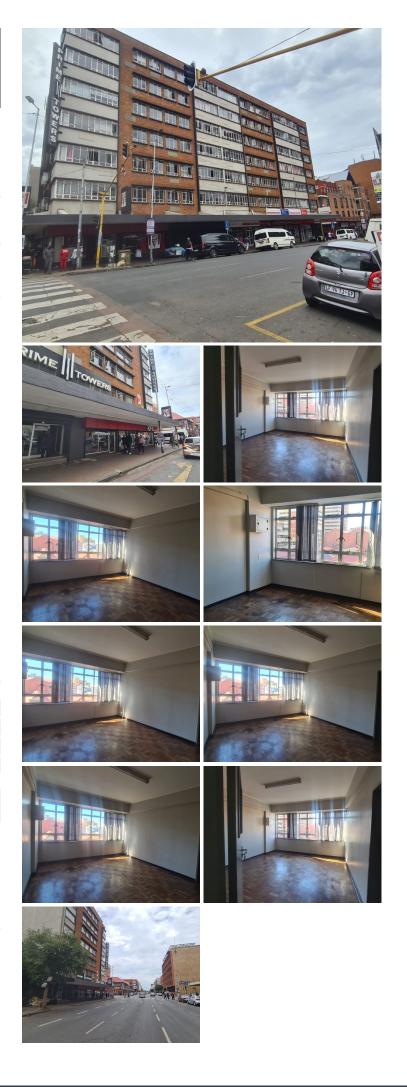

#### NO LOADSHEDDING

The Prime Towers building is situated on 296 Francis Baard Street right in the heart of Pretoria located at Pretoria CBD. Pretoria is the thriving commerce area of trading, filled with traffic of business opportunities. Prime Towers building offers 30 square meter office space to lease. The working space is a closed office. The building offers communal facilities including a reception area, boardroom, a kitchen and ablutions. The working features air-conditioning to contribute to enhancing the air quality in the workplace. It is fitted with tiled flooring and large windows allowing natural light to brighten up the office. The building has an elevator, making it a workplace that is accessible to those in wheelchairs.

The property offers 24 -hour security. The building is in walking distance to the Gauteng High Court, TUT Arcadia campus, The Sammy Marks Square and in close proximity to The State Theatre. The property is on the main road, therefore easily accessible to public transport, in close proximity...

Gross Monthly RentalR3,109 Ex VatLease PeriodNegotiableAvailable FromImmediately

| Eleer Cine m <sup>2</sup> | 20         | Coourity         |   |
|---------------------------|------------|------------------|---|
| Floor Size m <sup>2</sup> | 30         | Security         | - |
| Parking Bays              | -          | Air Conditioning | - |
| Title                     | -          | Generator        | - |
| Zoning                    | Commercial | Fibre            | - |