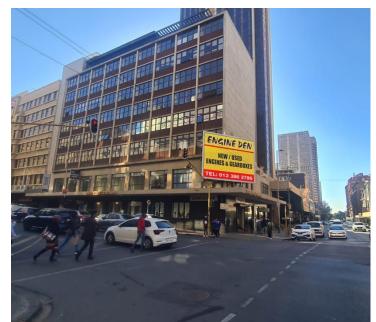

## 3,275 pm

PRETORIUS STREET | PRETORIA CENTRAL | PRETORIA

27 m²

27 SQUARE METER OFFICE TO LET | PRETORIUS STREET | PRETORIA CENTRAL | PRETORIA

The office building is situated at 250 Pretorius Street, based in the Booming Pretoria Central, Pretoria area. The B- Grade unit is on the 1st floor of the multi tenanted building. The 27 square metre unit is a closed office furnished with neat carpet flooring and large windows allowing natural light to brighten up the office. The working space features air-conditioning to contribute to enhancing the air quality in the workplace. The working space would be ideal for Admin offices, Law Attorneys, accountants and other professionals. The communal facilities shared with other tenants within the building includes a reception area/ waiting area, a kitchen and ablutions.

The property is in close proximity to a variety of amenities such as grocery stores, retail outlets such as Center Walk shopping Centre. It is close to a variety of colleges such as TUT, Tshwane College and Denver College, making it convenient for parents. Employees have easy access to Nelson Mandela Drive, N4 and N1 highways and of course Pretorius Street providing a great travelling...