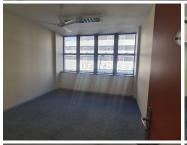

## 3,275 pm

PRETORIUS STREET | PRETORIA CENTRAL | PRETORIA

27 m²

27 SQUARE METER OFFICE TO LET | PRETORIUS STREET | PRETORIA CENTRAL | PRETORIA

The office building is situated at 250 Pretorius Street, based in the Booming Pretoria Central, Pretoria area. The B- Grade unit is on the 1st floor of the multi tenanted building. The 27 square metre unit is a closed office furnished with neat carpet flooring and large windows allowing natural light to brighten up the office. The working space features air-conditioning to contribute to enhancing the air quality in the workplace. The working space would be ideal for Admin offices, Law Attorneys, accountants and other professionals. The communal facilities shared with other tenants within the building includes a reception area/ waiting area, a kitchen and ablutions.

**Gross Monthly Rental** R3,275 Ex Vat **Lease Period** Negotiable Available From **Immediately** 

| Floor Size m <sup>2</sup> | 27         | Security         | Yes |
|---------------------------|------------|------------------|-----|
| Parking Bays              | -          | Air Conditioning | Yes |
| Title                     | -          | Generator        | -   |
| Zoning                    | Commercial | Fibre            | -   |