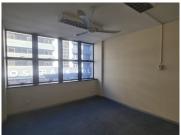

## 3,275 pm

PRETORIUS STREET | PRETORIA CENTRAL | PRETORIA

27 m²

27 SQUARE METER OFFICE TO LET | PRETORIUS STREET | PRETORIA CENTRAL | PRETORIA

The office building is situated at 250 Pretorius Street, based in the Booming Pretoria Central, Pretoria area. The B- Grade unit is on the 1st floor of the multi tenanted building. The 27 square metre unit is a closed office furnished with neat carpet flooring and large windows allowing natural light to brighten up the office. The working space features air-conditioning to contribute to enhancing the air quality in the workplace. The working space would be ideal for Admin offices, Law Attorneys, accountants and other professionals. The communal facilities shared with other tenants within the building includes a reception area/ waiting area, a kitchen and ablutions.