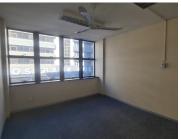

## 3,275 pm

PRETORIUS STREET | PRETORIA CENTRAL | PRETORIA

27 m²

27 SQUARE METER OFFICE TO LET | PRETORIUS STREET | PRETORIA CENTRAL | PRETORIA

The office building is situated at 250 Pretorius Street, based in the Booming Pretoria Central, Pretoria area. The B- Grade unit is on the 1st floor of the multi tenanted building. The 27 square metre unit is a closed office furnished with neat carpet flooring and large windows allowing natural light to brighten up the office. The working space features air-conditioning to contribute to enhancing the air quality in the workplace. The working space would be ideal for Admin offices, Law Attorneys, accountants and other professionals. The communal facilities shared with other tenants within the building includes a reception area/ waiting area, a kitchen and ablutions.

**Gross Monthly Rental** R3,275 Ex Vat **Lease Period** Negotiable Available From **Immediately** 

| Floor Size m <sup>2</sup> | 27         | Security         | Yes |
|---------------------------|------------|------------------|-----|
| Parking Bays              | -          | Air Conditioning | Yes |
| Title                     | -          | Generator        | -   |
| Zoning                    | Commercial | Fibre            | -   |