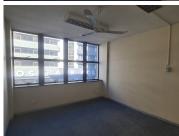

## 3,275 pm

PRETORIUS STREET | PRETORIA CENTRAL | PRETORIA

27 m²

27 SQUARE METER OFFICE TO LET | PRETORIUS STREET | PRETORIA CENTRAL | PRETORIA

The office building is situated at 250 Pretorius Street, based in the Booming Pretoria Central, Pretoria area. The B- Grade unit is on the 1st floor of the multi tenanted building. The 27 square metre unit is a closed office furnished with neat carpet flooring and large windows allowing natural light to brighten up the office. The working space features air-conditioning to contribute to enhancing the air quality in the workplace. The working space would be ideal for Admin offices, Law Attorneys, accountants and other professionals. The communal facilities shared with other tenants within the building includes a reception area/ waiting area, a kitchen and ablutions.