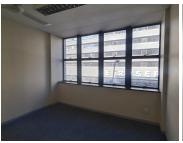

## 3,275 pm

PRETORIUS STREET | PRETORIA CENTRAL | PRETORIA

27 m²

27 SQUARE METER OFFICE TO LET | PRETORIUS STREET | PRETORIA CENTRAL | PRETORIA

The office building is situated at 250 Pretorius Street, based in the Booming Pretoria Central, Pretoria area. The B- Grade unit is on the 1st floor of the multi tenanted building. The 27 square metre unit is a closed office furnished with neat carpet flooring and large windows allowing natural light to brighten up the office. The working space features air-conditioning to contribute to enhancing the air quality in the workplace. The working space would be ideal for Admin offices, Law Attorneys, accountants and other professionals. The communal facilities shared with other tenants within the building includes a reception area/ waiting area, a kitchen and ablutions.