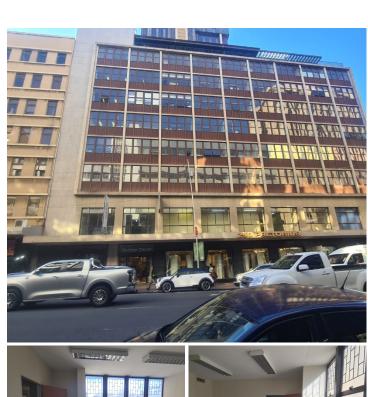

## 5,578 pm

PRETORIUS STREET | PRETORIA CENTRAL | PRETORIA

46 m<sup>2</sup>

46 SQUARE METER OFFICE TO LET | PRETORIUS STREET | PRETORIA CENTRAL | PRETORIA

The office building is situated at 250 Pretorius Street, based in the Booming Pretoria Central, Pretoria area. The B- Grade unit is on the 1st floor of the multi tenanted building. The 46 square metre unit is a closed office furnished with neat carpet flooring and large windows allowing natural light to brighten up the office. The working space features air-conditioning to contribute to enhancing the air quality in the workplace. The working space would be ideal for Admin offices, Law Attorneys, accountants and other professionals. The communal facilities shared with other tenants within the building includes a reception area/ waiting area, a kitchen and ablutions.