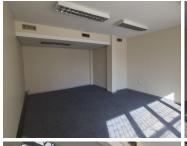

## 5,578 pm

PRETORIUS STREET | PRETORIA CENTRAL | PRETORIA

46 m<sup>2</sup>

46 SQUARE METER OFFICE TO LET | PRETORIUS STREET | PRETORIA CENTRAL | PRETORIA

The office building is situated at 250 Pretorius Street, based in the Booming Pretoria Central, Pretoria area. The B- Grade unit is on the 1st floor of the multi tenanted building. The 46 square metre unit is a closed office furnished with neat carpet flooring and large windows allowing natural light to brighten up the office. The working space features air-conditioning to contribute to enhancing the air quality in the workplace. The working space would be ideal for Admin offices, Law Attorneys, accountants and other professionals. The communal facilities shared with other tenants within the building includes a reception area/ waiting area, a kitchen and ablutions.