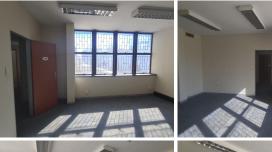

## 5,578 pm

PRETORIUS STREET | PRETORIA CENTRAL | PRETORIA

46 m<sup>2</sup>

46 SQUARE METER OFFICE TO LET | PRETORIUS STREET | PRETORIA CENTRAL | PRETORIA

The office building is situated at 250 Pretorius Street, based in the Booming Pretoria Central, Pretoria area. The B- Grade unit is on the 1st floor of the multi tenanted building. The 46 square metre unit is a closed office furnished with neat carpet flooring and large windows allowing natural light to brighten up the office. The working space features air-conditioning to contribute to enhancing the air quality in the workplace. The working space would be ideal for Admin offices, Law Attorneys, accountants and other professionals. The communal facilities shared with other tenants within the building includes a reception area/ waiting area, a kitchen and ablutions.