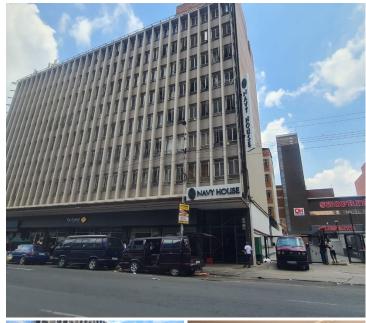

## 4,046 pm

NAVY HOUSE | MADIBA STREET | PRETORIA CENTRAL

34 m<sup>2</sup>

NAVY HOUSE | 34 SQUARE METER OFFICE TO LET | MADIBA STREET | PRETORIA CENTRAL

Navy House building is situated at 4 Madiba Street, based in the Booming Pretoria Central, Pretoria area. The B- Grade unit is on the 5th floor of the multi tenanted building. The Navy House building has communal facilities shared with other tenants within the building includes a reception area/ waiting area, a kitchen and ablutions. The 34 square metre unit is an open plan working space fitted with neat laminated flooring and large windows allowing natural light to brighten up the office.

Navy House offers 24-hour security with access-controlled entrance and exit points. The building offers great main road exposure, creating the absolute best signage opportunity for your company. There is an elevator in the building, providing a wheel-chair friendly environment.