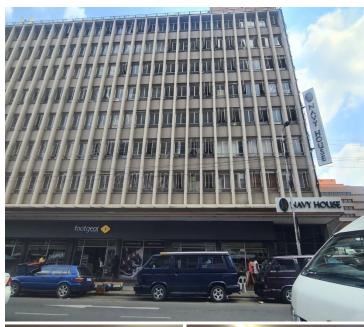

## 8,568 pm

NAVY HOUSE | MADIBA STREET | PRETORIA CENTRAL

72 m<sup>2</sup>

NAVY HOUSE | 72 SQUARE METER OFFICE TO LET | MADIBA STREET | PRETORIA CENTRAL

Navy House building is situated at 4 Madiba Street, based in the Booming Pretoria Central, Pretoria area. The B- Grade unit is on the 6th floor of the multi tenanted building. The 72 square metre unit is an open plan working space fitted with neat laminated flooring and large windows allowing natural light to brighten up the office. The Navy House building has communal facilities shared with other tenants within the building includes a reception area/ waiting area, a kitchen and ablutions.

Navy House offers 24-hour security with access-controlled entrance and exit points. The building offers great main road exposure, creating the absolute best signage opportunity for your company. There is an elevator in the building, providing a wheel-chair friendly environment.