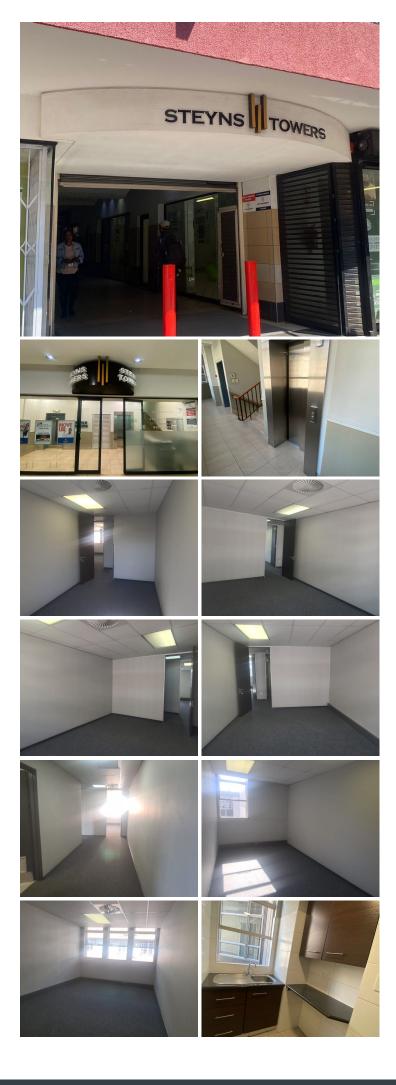

## **240** m<sup>2</sup>

STEYNS TOWERS | 240 SQUARE METER OFFICE SPACE TO LET | PRETORIUS STREET | PRETORIA CENTRAL| PRETORIA

Steyns Towers is situated at 271 Pretorius Street, based in the Booming Pretoria Central, Pretoria area. The B- Grade unit is on the 7th floor of the multi tenanted building. The large 240 square metre unit is an open plan working space furnished with neat carpet flooring and large windows allowing natural light to brighten up the office. The working space features air-conditioning to contribute to enhancing the air quality in the workplace. The working space would be ideal for Admin offices, Law Attorneys, accountants and other professionals. The communal facilities shared with other tenants within the building includes a reception area/ waiting area, a kitchen and ablutions.

Steyns Towers is in close proximity to a variety of amenities such as grocery stores, retail outlets such as Center Walk shopping Centre. It is close to a variety of colleges such as TUT, Tshwane College and Denver College, making it convenient for parents. Employees have easy access to Nelson Mandela Drive, N4 and N1 highways and of course Pretorius...

| <b>Gross Monthly Rental</b> | R30,151 Ex Vat |
|-----------------------------|----------------|
| Lease Period                | Negotiable     |
| Available From              | Immediately    |

| Floor Size m <sup>2</sup> | 240        | Security         | Yes |
|---------------------------|------------|------------------|-----|
| Parking Bays              | -          | Air Conditioning | Yes |
| Title                     | -          | Generator        | -   |
| Zoning                    | Commercial | Fibre            | -   |