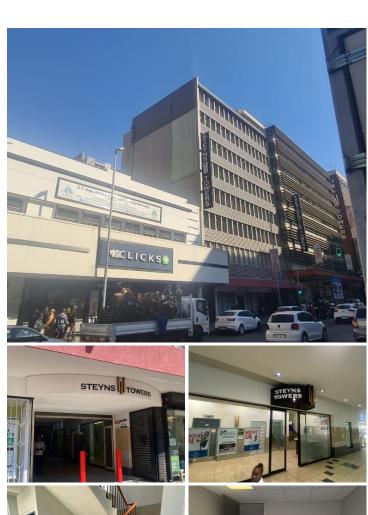

## 29,648 pm

STEYNS TOWERS | PRETORIUS STREET | PRETORIA **CENTRAL** 

236 m²

STEYNS TOWERS | 236 SQUARE METER OFFICE SPACE TO LET | PRETORIUS STREET | PRETORIA CENTRAL| PRETORIA

Steyns Towers is situated at 271 Pretorius Street, based in the Booming Pretoria Central, Pretoria area. The working space would be ideal for Admin offices, Law Attorneys, accountants and other professionals. The B- Grade unit is on the 7th floor of the multi tenanted building. The large 236 square metre unit is an open plan working space furnished with neat carpet flooring and large windows allowing natural light to brighten up the office. The working space features air-conditioning to contribute to enhancing the air quality in the workplace. The communal facilities shared with other tenants within the building includes a reception area/ waiting area, a kitchen and ablutions.

Steyns Towers offers 24-hour security with access-controlled entrance and exit points. The building offers great main road exposure, creating the absolute best signage opportunity for your company. There is an elevator in the building, providing a wheelchair friendly environment.

Steyns Towers is in close proximity to a variety of amenities such

**Gross Monthly Rental** R29,648 Ex Vat **Lease Period** Negotiable Available From **Immediately** 

| Floor Size m <sup>2</sup> | 236        | Security         | Yes |
|---------------------------|------------|------------------|-----|
| Parking Bays              | -          | Air Conditioning | Yes |
| Title                     | -          | Generator        | -   |
| Zoning                    | Commercial | Fibre            | -   |