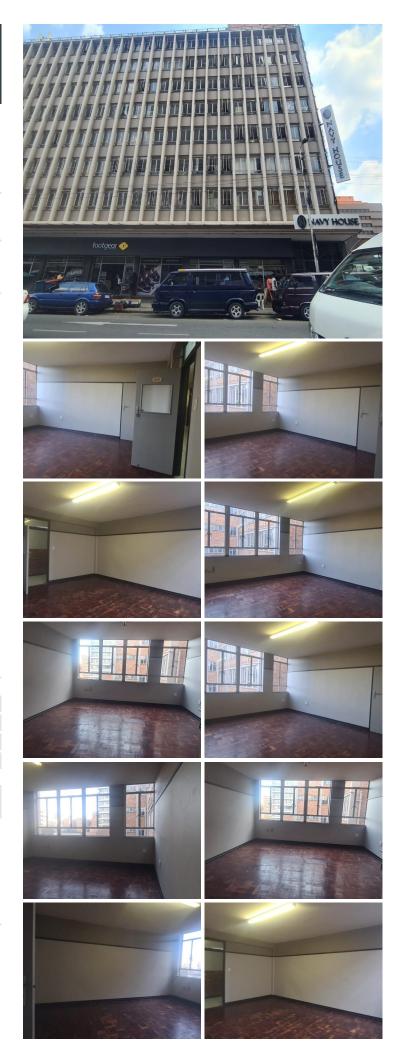

## 🐔 34 m²

NAVY HOUSE | 34 SQUARE METER OFFICE TO LET | MADIBA STREET | PRETORIA CENTRAL

Navy House building is situated at 4 Madiba Street, based in the Booming Pretoria Central, Pretoria area. The B- Grade unit is on the 6th floor of the multi tenanted building. The Navy House building has communal facilities shared with other tenants within the building includes a reception area/ waiting area, a kitchen and ablutions. The 34 square metre unit is an open plan working space fitted with neat laminated flooring and large windows allowing natural light to brighten up the office.