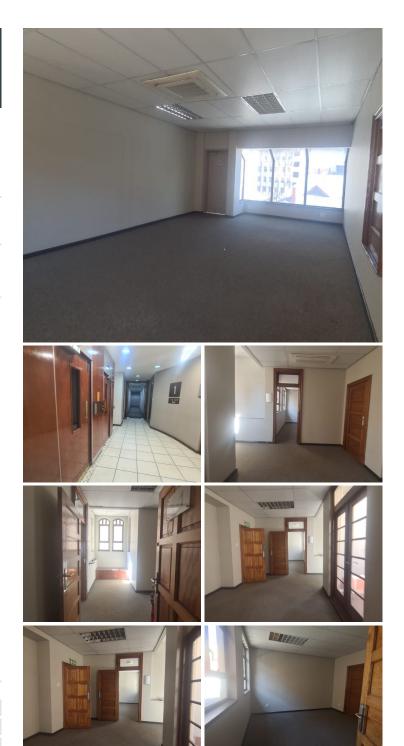

The Burlinton Building is situated on 235 Helen Joseph Street right in the heart of Pretoria, located at Pretoria CBD. Pretoria is the thriving commerce area of trading, filled with traffic of business opportunities. The 82 square meter unit comprises out of 1 open plan working space, a storage and a communal kitchen. It features air-conditioning to contribute to enhancing the air quality in the workplace. The working space is fitted with carpeted flooring and windows with blinds, allowing natural light to brighten up the office.