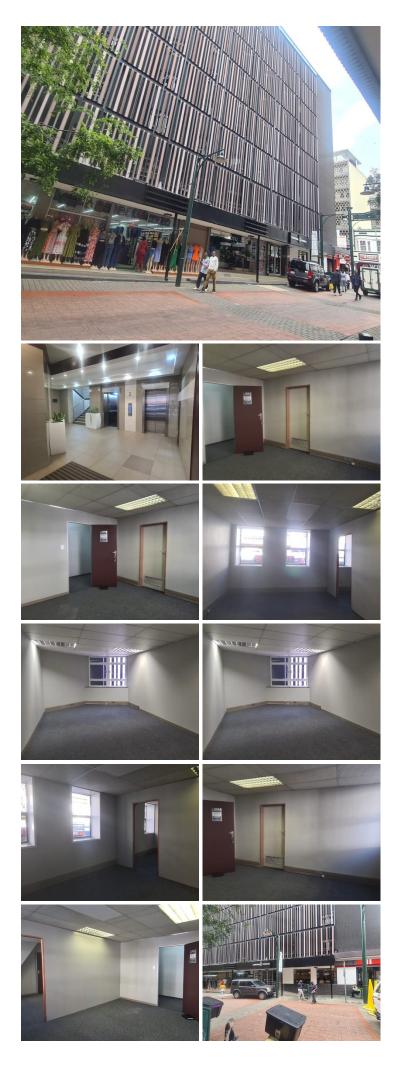

#### NO LOADSHEDDING

The Central Towers building is situated on 286 Pretorius Street, right in the heart of Pretoria, located at Pretoria CBD. Pretoria is the thriving commerce area of trading, filled with traffic of business opportunities. Central Towers building offers 47 square meter office space to lease. The working space is fitted with carpeted flooring and large windows, allowing natural light to brighten up the office. It features air-conditioning to contribute to enhancing the air quality in the workplace. The building has an elevator, making it a workplace that is accessible to those in wheelchairs. The building offers communal facilities including a reception area, boardroom, a kitchen and ablutions. The working features air-conditioning to contribute to enhancing the air quality in the workplace.

The Central Towers offers 24 -hour security. The Central Towers building is in walking distance to the Gauteng High Court, TUT Arcadia campus, The Sammy Marks Square and in close proximity to The State Theatre. The Central Towers is on the main...

## Gross Monthly RentalR5,010 Ex VatLease PeriodNegotiableAvailable FromImmediately

| Floor Size m <sup>2</sup> | 47         | Security         | - |
|---------------------------|------------|------------------|---|
| Parking Bays              | -          | Air Conditioning | - |
| Title                     | -          | Generator        | - |
| Zoning                    | Commercial | Fibre            | - |