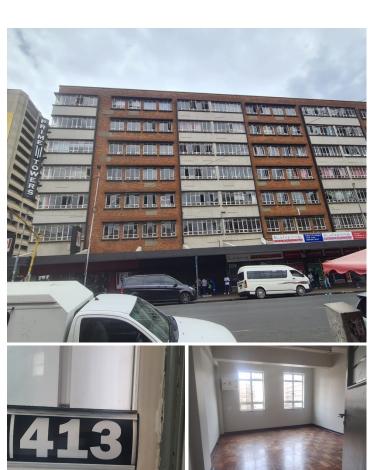

## 2,258 pm

PRIME TOWERS BUILDING | FRANCIS BAARD STREET | PRETORIA CENTRAL | PRETORIA

27 m<sup>2</sup>

PRIME TOWERS BUILDING | 27 SQUARE METER OFFICE SUITE TO LET | FRANCIS BAARD STREET | PRETORIA CENTRAL | PRÉTORIA

## NO LOADSHEDDING

The Prime Towers building is situated on 296 Francis Baard Street right in the heart of Pretoria located at Pretoria CBD. Pretoria is the thriving commerce area of trading, filled with traffic of business opportunities. Prime Towers building offers 27 square meter office space to lease. The working space is a closed office. The building offers communal facilities including a reception area, boardroom, a kitchen and ablutions. The working features air-conditioning to contribute to enhancing the air quality in the workplace. It is fitted with tiled flooring and large windows allowing natural light to brighten up the office. The building has an elevator, making it a workplace that is accessible to those in wheelchairs.