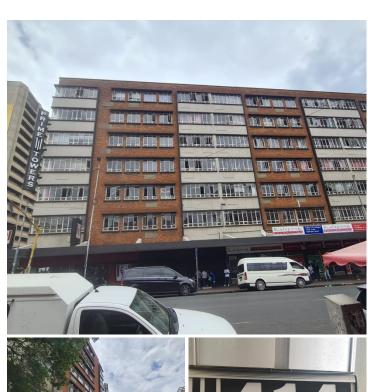

## 2,425 pm

PRIME TOWERS BUILDING | FRANCIS BAARD STREET | PRETORIA CENTRAL | PRETORIA

29 m<sup>2</sup>

PRIME TOWERS BUILDING | 29 SQUARE METER OFFICE SUITE TO LET | FRANCIS BAARD STREET | PRETORIA CENTRAL | PRETORIA

## NO LOADSHEDDING

The Prime Towers building is situated on 296 Francis Baard Street right in the heart of Pretoria located at Pretoria CBD. Pretoria is the thriving commerce area of trading, filled with traffic of business opportunities. Prime Towers building offers 29 square meter office space to lease. The working space is a closed office. The building offers communal facilities including a reception area, boardroom, a kitchen and ablutions. The working features air-conditioning to contribute to enhancing the air quality in the workplace. It is fitted with tiled flooring and large windows allowing natural light to brighten up the office. The building has an elevator, making it a workplace that is accessible to those in wheelchairs.