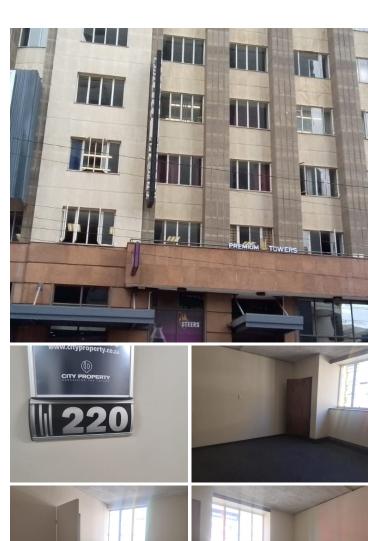

## 4,286 pm

PREMIUM TOWERS | PRETORIUS STREET | PRETORIA CENTRAL

36 m<sup>2</sup>

PREMIUM TOWERS | 36 SQUARE METER OFFICE TO LET | PRETORIUS STREET | PRETORIA CENTRAL

The Premium Towers is situated at 296 Pretorius Street, which is a one-way street that takes you from the N1 straight into Pretoria central, passing through suburbs like Hatfield and Arcadia. The Premium Towers building is situated right in the heart of Pretoria, which is the Pretoria CBD. This is the booming commerce area of trading, filled with traffic of business opportunities. The Premium Towers offers an 36 square meter unit that comprises out of 1 open-plan office and communal facilities which include the reception area, a kitchen and ablutions. Premium Towers office space is fitted with neatly carpeted floors and large windows allowing ample natural light in and gives a great view of the beautifully architected Pretoria buildings.

The Premium Towers building is opposite the well-known ABSA Building in Pretoria CBD. The building is opposite a taxi rank and a bus stop, making it convenient for staff using public transport to get to and from work. The building offers an elevator, making it a wheelchair friendly environment. Premium Towers is...

Gross Monthly Rental R4,286 Ex Vat Lease Period Negotiable Available From Immediately

| Floor Size m <sup>2</sup> | 36         | Security         | Yes |
|---------------------------|------------|------------------|-----|
| Parking Bays              | -          | Air Conditioning | -   |
| Title                     | -          | Generator        | -   |
| Zoning                    | Commercial | Fibre            | -   |