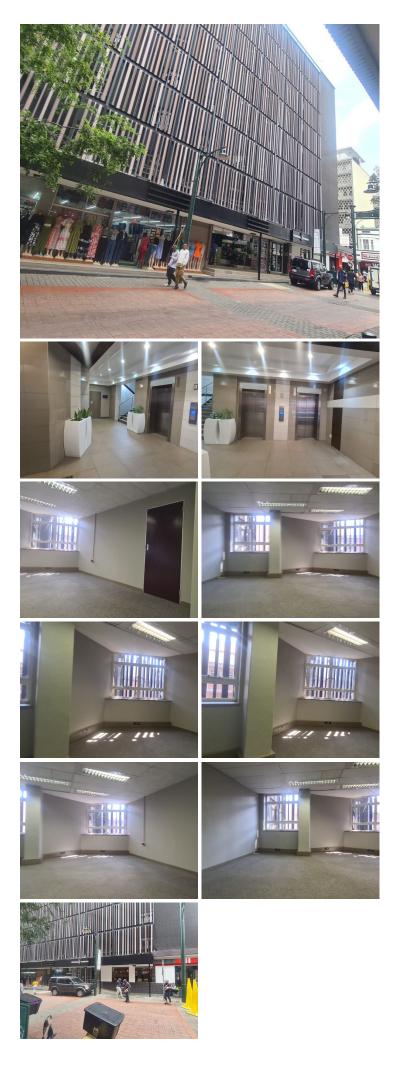

#### NO LOADSHEDDING

The Central Towers building is situated on 286 Pretorius Street, right in the heart of Pretoria, located at Pretoria CBD. Pretoria is the thriving commerce area of trading, filled with traffic of business opportunities. Central Towers building offers 43 square meter office space to lease. The working space is fitted with carpeted flooring and large windows, allowing natural light to brighten up the office. It features air-conditioning to contribute to enhancing the air quality in the workplace. The building has an elevator, making it a workplace that is accessible to those in wheelchairs. The building offers communal facilities including a reception area, boardroom, a kitchen and ablutions.

The Central Towers offers 24 -hour security. The Central Towers building is in walking distance to the Gauteng High Court, TUT Arcadia campus, The Sammy Marks Square and in close proximity to The State Theatre. The Central Towers is on the main road, therefore easily accessible to public transport, in close proximity to multiple taxi ranks...

Gross Monthly Rental Lease Period Available From

R5,077 Ex Vat Negotiable Immediately

| Floor Size m <sup>2</sup> | 43         | Security         | Yes |
|---------------------------|------------|------------------|-----|
| Parking Bays              | -          | Air Conditioning | Yes |
| Title                     | -          | Generator        | -   |
| Zoning                    | Commercial | Fibre            | -   |
|                           |            |                  |     |