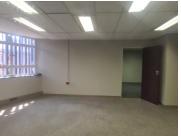

## NO LOADSHEDDING

The Central Towers building is situated on 286 Pretorius Street, right in the heart of Pretoria, located at Pretoria CBD. Pretoria is the thriving commerce area of trading, filled with traffic of business opportunities. Central Towers building offers 84 square meter office space to lease which is a combination of 2 units. The working space is fitted with carpeted flooring and large windows, allowing natural light to brighten up the office. It features air-conditioning to contribute to enhancing the air quality in the workplace. The building has an elevator, making it a workplace that is accessible to those in wheelchairs. The building offers communal facilities including a reception area, boardroom, a kitchen and ablutions.

R8,973 Ex Vat **Gross Monthly Rental Lease Period** Negotiable Available From **Immediately** 

| Floor Size m <sup>2</sup> | 76         | Security         | Yes |
|---------------------------|------------|------------------|-----|
| Parking Bays              | -          | Air Conditioning | -   |
| Title                     | -          | Generator        | -   |
| Zoning                    | Commercial | Fibre            | -   |