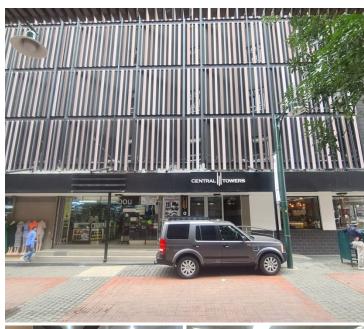

## 8,973 pm

CENTRAL TOWERS | PRETORIUS STREET | PRETORIA **CENTRAL** 

☆ 76 m²

CENTRAL TOWERS | 76 SQUARE METER OFFICE TO LET | PRETORIUS STREET | PRETORIA CENTRAL

## NO LOADSHEDDING

The Central Towers building is situated on 286 Pretorius Street, right in the heart of Pretoria, located at Pretoria CBD. Pretoria is the thriving commerce area of trading, filled with traffic of business opportunities. Central Towers building offers 84 square meter office space to lease which is a combination of 2 units. The working space is fitted with carpeted flooring and large windows, allowing natural light to brighten up the office. It features air-conditioning to contribute to enhancing the air quality in the workplace. The building has an elevator, making it a workplace that is accessible to those in wheelchairs. The building offers communal facilities including a reception area, boardroom, a kitchen and ablutions.