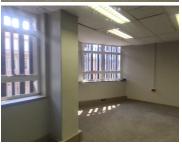

## NO LOADSHEDDING

The Central Towers building is situated on 286 Pretorius Street, right in the heart of Pretoria, located at Pretoria CBD. Pretoria is the thriving commerce area of trading, filled with traffic of business opportunities. Central Towers building offers 84 square meter office space to lease which is a combination of 2 units. The working space is fitted with carpeted flooring and large windows, allowing natural light to brighten up the office. It features air-conditioning to contribute to enhancing the air quality in the workplace. The building has an elevator, making it a workplace that is accessible to those in wheelchairs. The building offers communal facilities including a reception area, boardroom, a kitchen and ablutions.

R8,973 Ex Vat **Gross Monthly Rental Lease Period** Negotiable Available From **Immediately** 

| Floor Size m <sup>2</sup> | 76         | Security         | Yes |
|---------------------------|------------|------------------|-----|
| Parking Bays              | -          | Air Conditioning | -   |
| Title                     | -          | Generator        | -   |
| Zoning                    | Commercial | Fibre            | -   |