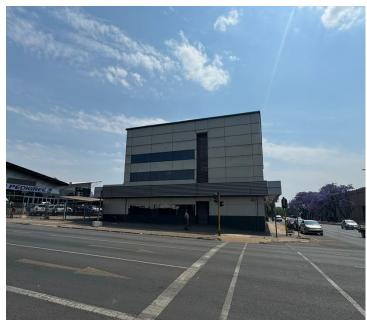

Sassa Building is situated at 313 Kgosi Mampuru Street, in the booming Pretoria Central area. This office unit comprises out of a 1,517 square metre where the layout has been sectioned into a reception area, 4 boardrooms, multiple offices, a server room, with a balcony area. The unit also comprises out of multiple ablutions, and 4 dedicated kitchen areas. This neat unit features airconditioning, neat flooring, windows with blinds that allow natural light to filter in, and the unit is neat and well maintained.

The Sassa Building offers twenty four-hour security, with access-controlled entrance and exit points with an on-site guard house, and CCTV cameras on the premises. The unit has great visibility as it is facing the street, this along with good signage space will offer a great exposure opportunity within the area. The unit has multiple parking bays available at an additional cost. The unit has been equipped with an elevator, creating a wheelchair friendly...