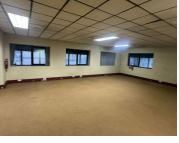

Sassa Building is situated at 313 Kgosi Mampuru Street, in the booming Pretoria Central area. This office unit comprises out of a 1,517 square metre where the layout has been sectioned into a reception area, 4 boardrooms, multiple offices, a server room, with a balcony area. The unit also comprises out of multiple ablutions, and 4 dedicated kitchen areas. This neat unit features airconditioning, neat flooring, windows with blinds that allow natural light to filter in, and the unit is neat and well maintained.

The Sassa Building offers twenty four-hour security, with access-controlled entrance and exit points with an on-site guard house, and CCTV cameras on the premises. The unit has great visibility as it is facing the street, this along with good signage space will offer a great exposure opportunity within the area. The unit has multiple parking bays available at an additional cost. The unit has been equipped with an elevator, creating a wheelchair friendly...