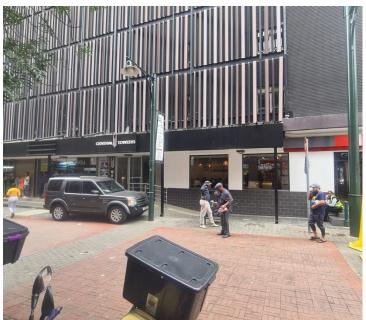

## 7,084 pm

CENTRAL TOWERS | PRETORIUS STREET | PRETORIA CENTRAL

60 m<sup>2</sup>

CENTRAL TOWERS | 60 SQUARE METER OFFICE TO LET | PRETORIUS STREET | PRETORIA CENTRAL

## NO LOADSHEDDING

The Central Towers building is situated on 286 Pretorius Street, right in the heart of Pretoria, located at Pretoria CBD. Pretoria is the thriving commerce area of trading, filled with traffic of business opportunities. Central Towers building offers 60 square meter office space to lease. The working space is fitted with carpeted flooring and large windows, allowing natural light to brighten up the office. It features air-conditioning to contribute to enhancing the air quality in the workplace. The building has an elevator, making it a workplace that is accessible to those in wheelchairs. The building offers communal facilities including a reception area, boardroom, a kitchen and ablutions.

The Central Towers offers 24 -hour security. The Central Towers building is in walking distance to the Gauteng High Court, TUT Arcadia campus, The Sammy Marks Square and in close proximity to The State Theatre. The Central Towers is on the main road, therefore easily accessible to public transport, in close proximity to multiple taxi ranks...