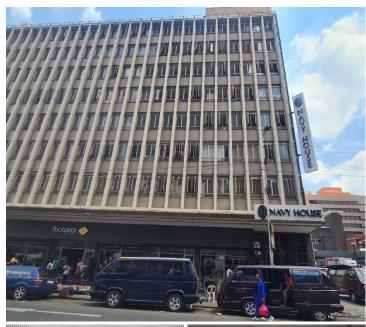

## 3,726 pm

NAVY HOUSE | MADIBA STREET | PRETORIA CENTRAL

33 m<sup>2</sup>

NAVY HOUSE | 26 SQUARE METER OFFICE TO LET | MADIBA STREET | PRETORIA CENTRAL

Navy House building is situated at 4 Madiba Street, based in the Booming Pretoria Central, Pretoria area. The B- Grade unit is on the 5th floor of the multi tenanted building. The Navy House building has communal facilities shared with other tenants within the building includes a reception area/ waiting area, a kitchen and ablutions. The 26 square metre unit is an open plan working space fitted with neat laminated flooring and large windows allowing natural light to brighten up the office.

Navy House is in close proximity to a variety of amenities such as grocery stores, retail outlets such as Sammy Marks Squares. It is close to a variety of colleges such as TUT, Tshwane College and Denver College, making it convenient for parents. Employees have easy access to Nelson Mandela Drive, N4 and N1 highways and of course Pretorius Street providing a great travelling experience to surrounding suburbs such as Mamelodi, Atteridgeville, Mabopane and Shoshanguve.