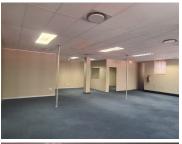

## 32,493 pm

PREATOR FORUM | LILLIAN NGOYI | PRETORIA CENTRAL

257 m<sup>2</sup>

PREATOR FORUM | 257 SQUARE METER OFFICES TO LET | LILLIAN NGOYI | PRETORIA CENTRAL

The Preator Forum is situated at 257 Lillian Ngoyi Street, in the Pretoria Central. Very neat office to let in a high secure office building. The building offers a modern entrance with receptionist, elevators, good security and easy access. The unit consists of a large open plan work area, closed offices, boardroom and storage room with neat built in shelves. The working space is fitted with carpeted flooring and windows with blinds allowing natural light to brighten up the office.