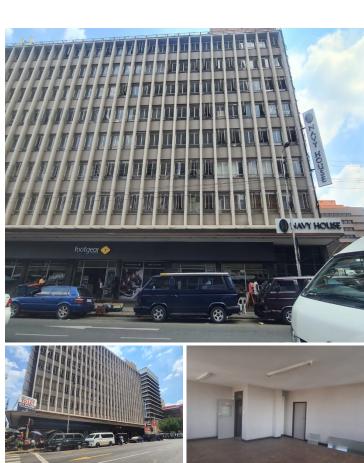

## 5,757 pm

NAVY HOUSE | MADIBA STREET | PRETORIA CENTRAL

51 m<sup>2</sup>

NAVY HOUSE | 51 SQUARE METER OFFICE TO LET | MADIBA STREET | PRETORIA CENTRAL

Space can be used as a salon, nail bar or any beauty related businesses.

Navy House building is situated at 4 Madiba Street, based in the Booming Pretoria Central, Pretoria area. The B- Grade unit is on the 1st floor of the multi tenanted building. The Navy House building has communal facilities shared with other tenants within the building includes a reception area/ waiting area, a kitchen and ablutions. The 51 square metre unit is an open plan working space fitted with neat tiled flooring and large windows allowing natural light to brighten up the office.