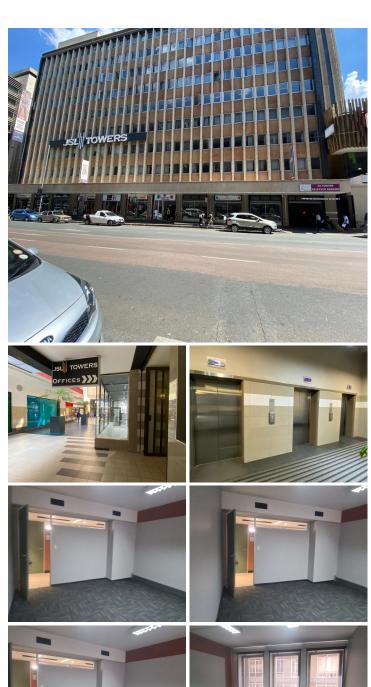

## 4,098 pm

JSL TOWERS | PRETORIUS STREET | PRETORIA **CENTRAL** 

27 m²

JSL TOWERS | 27 SQUARE METER OFFICE TO LET | PRETORIUS STREET | PRETORIA CENTRAL

## BACK UP POWER SUPPLY AVAILABLE

The JSL Towers is situated right in the heart of Pretoria CBD. This is the booming commerce are of trading filled with traffic of business opportunities. The 27 square meter unit comprises out of a closed office component. The JSL Towers offers communal facilities including the reception area, a kitchen and ablutions. JSL Towers office space is fitted with carpeted flooring and large windows allowing natural light to brighten up the office and back power supply to help keep productivity flowing during load shedding. It features air-conditioning to contribute to enhancing the air quality in the workplace.

Pretorius street is a one-way street that takes you from the N1 straight into Pretoria central, passing through suburbs like Hatfield and Arcadia. The JSL Towers is situated in the main road, making it easily accessible to public transport, bus routes and a variety of amenities from retail stores, to grocery stores, fast food outlets and various government departments. The JSL Towers is also in close to proximity to..