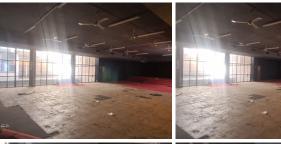

## 35,190 pm

CONSTANTIA BUILDING | THABO SEHUME STREET | PRETORIA CENTRAL

391 m<sup>2</sup>

CONSTANTIA BUILDING | 391 SQUARE METER CHURCH SPACE TO LET | THABO SEHUME STREET | PRETORIA CENTRAL

Constantia Building is situated at 291 Thabo Sehume Street, in the thriving commercial area of Pretoria Central. The commercial retail space to let would be suitable for a restaurant, church or grocery store based in the booming area of Pretoria CBD. The 391 square metres church space with 3 closed offices, a kitchen and an ablution. The church space features neat carpeted flooring, large windows allowing a great amount of light to come through the space.