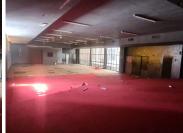

## 35,190 pm

CONSTANTIA BUILDING | THABO SEHUME STREET | PRETORIA CENTRAL

391 m<sup>2</sup>

CONSTANTIA BUILDING | 391 SQUARE METER CHURCH SPACE TO LET | THABO SEHUME STREET | PRETORIA CENTRAL

Constantia Building is situated at 291 Thabo Sehume Street, in the thriving commercial area of Pretoria Central. The commercial retail space to let would be suitable for a restaurant, church or grocery store based in the booming area of Pretoria CBD. The 391 square metres church space with 3 closed offices, a kitchen and an ablution. The church space features neat carpeted flooring, large windows allowing a great amount of light to come through the space.