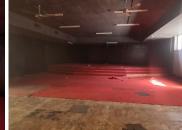

## 35,190 pm

CONSTANTIA BUILDING | THABO SEHUME STREET | PRETORIA CENTRAL

391 m<sup>2</sup>

CONSTANTIA BUILDING | 391 SQUARE METER CHURCH SPACE TO LET | THABO SEHUME STREET | PRETORIA CENTRAL

Constantia Building is situated at 291 Thabo Sehume Street, in the thriving commercial area of Pretoria Central. The commercial retail space to let would be suitable for a restaurant, church or grocery store based in the booming area of Pretoria CBD. The 391 square metres church space with 3 closed offices, a kitchen and an ablution. The church space features neat carpeted flooring, large windows allowing a great amount of light to come through the space.