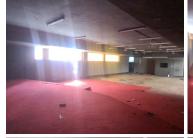

## 35,190 pm

CONSTANTIA BUILDING | THABO SEHUME STREET | PRETORIA CENTRAL

391 m<sup>2</sup>

CONSTANTIA BUILDING | 391 SQUARE METER CHURCH SPACE TO LET | THABO SEHUME STREET | PRETORIA CENTRAL

Constantia Building is situated at 291 Thabo Sehume Street, in the thriving commercial area of Pretoria Central. The commercial retail space to let would be suitable for a restaurant, church or grocery store based in the booming area of Pretoria CBD. The 391 square metres church space with 3 closed offices, a kitchen and an ablution. The church space features neat carpeted flooring, large windows allowing a great amount of light to come through the space.