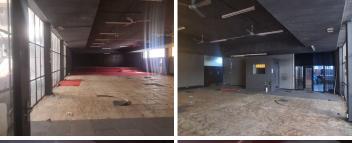

## 35,190 pm

CONSTANTIA BUILDING | THABO SEHUME STREET | PRETORIA CENTRAL

391 m<sup>2</sup>

CONSTANTIA BUILDING | 391 SQUARE METER CHURCH SPACE TO LET | THABO SEHUME STREET | PRETORIA CENTRAL

Constantia Building is situated at 291 Thabo Sehume Street, in the thriving commercial area of Pretoria Central. The commercial retail space to let would be suitable for a restaurant, church or grocery store based in the booming area of Pretoria CBD. The 391 square metres church space with 3 closed offices, a kitchen and an ablution. The church space features neat carpeted flooring, large windows allowing a great amount of light to come through the space.