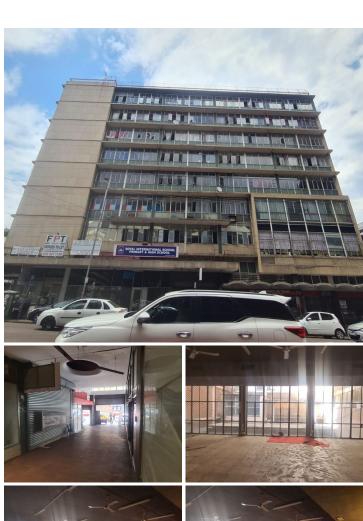

## 35,190 pm

CONSTANTIA BUILDING | THABO SEHUME STREET | PRETORIA CENTRAL

391 m<sup>2</sup>

CONSTANTIA BUILDING | 391 SQUARE METER CHURCH SPACE TO LET | THABO SEHUME STREET | PRETORIA CENTRAL

Constantia Building is situated at 291 Thabo Sehume Street, in the thriving commercial area of Pretoria Central. The commercial retail space to let would be suitable for a restaurant, church or grocery store based in the booming area of Pretoria CBD. The 391 square metres church space with 3 closed offices, a kitchen and an ablution. The church space features neat carpeted flooring, large windows allowing a great amount of light to come through the space.

Gross Monthly Rental R35,190 Ex Vat Lease Period Negotiable Available From R35,190 Ex Vat Immediately

| Floor Size m <sup>2</sup> | 391        | Security         | Yes |
|---------------------------|------------|------------------|-----|
| Parking Bays              | -          | Air Conditioning | Yes |
| Title                     | -          | Generator        | -   |
| Zoning                    | Commercial | Fibre            | -   |