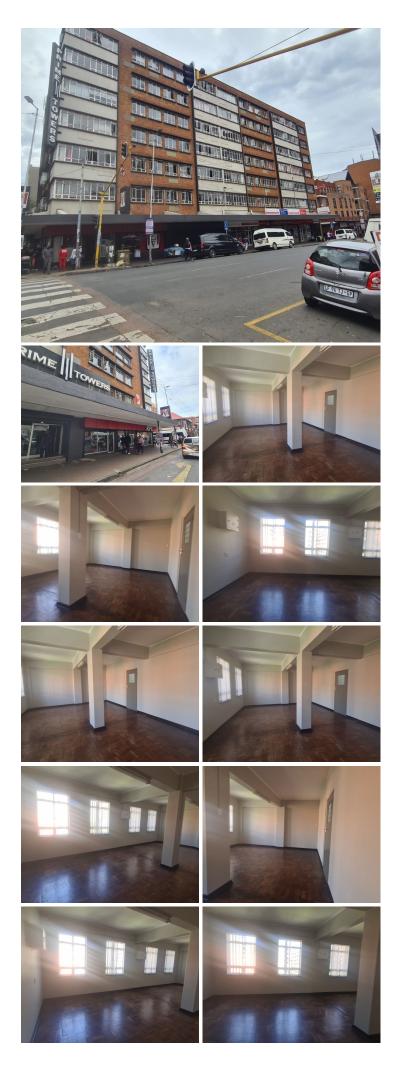

#### NO LOADSHEDDING

The Prime Towers building is situated on 296 Francis Baard Street right in the heart of Pretoria located at Pretoria CBD. Pretoria is the thriving commerce area of trading, filled with traffic of business opportunities. Prime Towers building offers 53 square meter office space to lease. The working space is a closed office. The building offers communal facilities including a reception area, boardroom, a kitchen and ablutions. The working features fibre connectivity for fast and reliable internet access. It is fitted with wooden flooring and large windows, allowing natural light to brighten up the office. The building has an elevator, making it a workplace that is accessible to those in wheelchairs.

The property offers 24 -hour security. The building is in walking distance to the Gauteng High Court, TUT Arcadia campus, The Sammy Marks Square and in close proximity to The State Theatre. The property is on the main road, therefore easily accessible to public transport, in close proximity to multiple taxi...

Gross Monthly Rental R5,035 Ex Vat

| Lease Period   |   |  |
|----------------|---|--|
| Available From | I |  |

Negotiable Immediately

| Floor Size m <sup>2</sup> | 53         | Security         | Yes |
|---------------------------|------------|------------------|-----|
| Parking Bays              | -          | Air Conditioning | -   |
| Title                     | -          | Generator        | -   |
| Zoning                    | Commercial | Fibre            | -   |
|                           |            |                  |     |