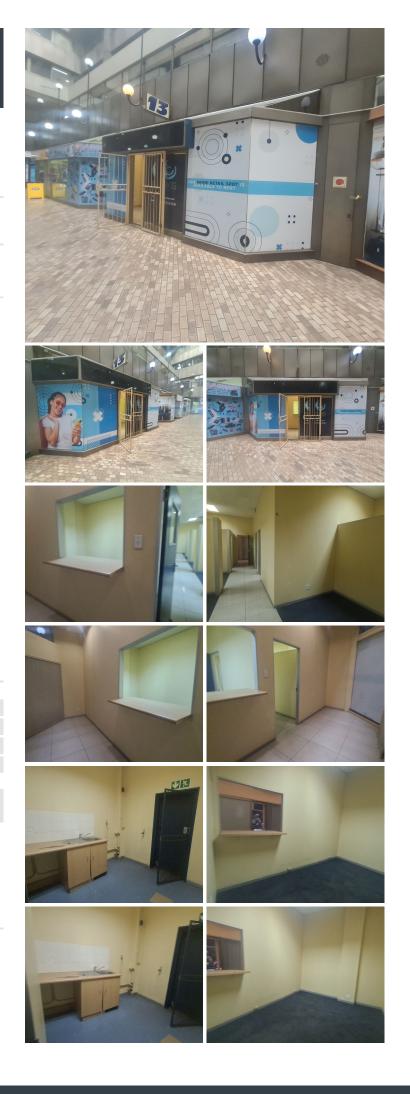

## 🔏 200 m²

KOEDOE ARCADE | 200 SQUARE METER OFFICE TO LET | PRETORIUS STREET | PRETORIA

BACK UP POWER SUPPLY AVAILABLE

Prime Office Space in the Heart of Pretoria CBD

Located in the bustling commercial hub of Pretoria CBD, Koedoe Arcade offers an ideal space for businesses looking to thrive in a high-traffic trading area filled with opportunities.

This 200m<sup>2</sup> office unit features:

- · A welcoming reception area
- · A boardroom for meetings and collaborations
- Four private offices for focused work
- Four open-plan workspaces for flexibility
- · Access to communal ablutions

The unit is designed for comfort and functionality, with carpeted flooring and large windows that flood the space with natural light.

Koedoe Arcade offers access-controlled entry and exceptional signage opportunities with prime main road exposure. Strategically **GEODS MONTHALY IRESTED**, a **R2**/7c6000 from MatN1 to Pretoria Central incrvides seamless access to public transport, bus routes, and essential amenities, including retail stores, grocery **Available IRESTED** and government of the second