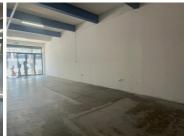

## 27,459 pm

012 CENTRAL BUILDING | HELEN JOSEPH STREET | PRETORIA CENTRAL

151 m<sup>2</sup>

012 CENTRAL BUILDING | 151 SQUARE METER RETAIL SPACE TO LET | HELEN JOSEPH STREET | PRETORIA CENTRAL

The 012 Central Building is situated on 375 Helen Joseph Street right in the heart of Pretoria, located at Pretoria CBD. Pretoria is the thriving commerce area of trading, filled with traffic of business opportunities. The 151 square meter unit can be used as a take - away shop or restaurant. The retail space consists of a large open plan working space that can be modified to the tenant's specific needs. The building offers communal ablutions. The working space is fitted with neat flooring and large windows, allowing natural light to brighten up the unit. The 012 Central Building is also in close to proximity to the Louis Pasture Hospital, Arcadia Hotel and The Union Building. The unit features air-conditioning to contribute to enhancing the air quality in the workplace.