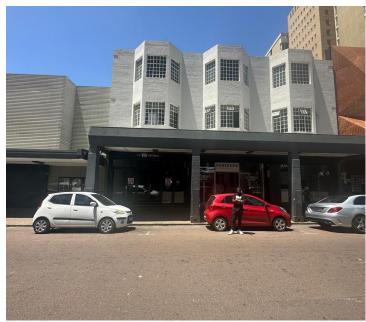

## 27,459 pm

012 CENTRAL BUILDING | HELEN JOSEPH STREET | PRETORIA CENTRAL

151 m<sup>2</sup>

012 CENTRAL BUILDING | 151 SQUARE METER RETAIL SPACE TO LET | HELEN JOSEPH STREET | PRETORIA CENTRAL

The 012 Central Building is situated on 375 Helen Joseph Street right in the heart of Pretoria, located at Pretoria CBD. Pretoria is the thriving commerce area of trading, filled with traffic of business opportunities. The 151 square meter unit can be used as a take - away shop or restaurant. The retail space consists of a large open plan working space that can be modified to the tenant's specific needs. The building offers communal ablutions. The working space is fitted with neat flooring and large windows, allowing natural light to brighten up the unit. The 012 Central Building is also in close to proximity to the Louis Pasture Hospital, Arcadia Hotel and The Union Building. The unit features air-conditioning to contribute to enhancing the air quality in the workplace.