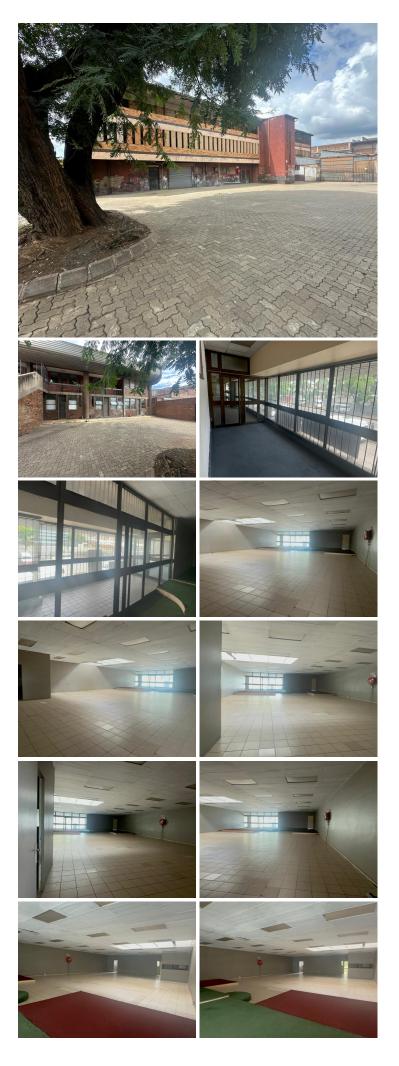

## 🚷 310 m<sup>2</sup>

VALCOURT BUILDING | 310 SQUARE METER OFFICE SPACE TO LET | STRUBEN STREET | PRETORIA CENTRAL

The Valcourt Building is situated at 336 Struben Street, in the heart of Pretoria CBD. The 310 square meter working space consists of an open-plan space and 3 closed offices, fitted with large display windows to allow natural light to brighten up the unit. The unit has a kitchen and ablutions. The unit.

The property has a shared parking lot at the rear of the building that is used on a first come, first served basis. Parking for clients is also available right in front of the building.

Gross Rental Includes:

- Rates

Gross Rental Excludes:

- VAT
- Utilities
- Operational Costs
- Cleaning Service - Water

- Electricity Gross Monthly Rental Lease Period Available From

R15,807 Ex Vat Negotiable Immediately

| Floor Size m <sup>2</sup> | 310        | Security         | - |
|---------------------------|------------|------------------|---|
| Parking Bays              | -          | Air Conditioning | - |
| Title                     | -          | Generator        | - |
| Zoning                    | Commercial | Fibre            | - |