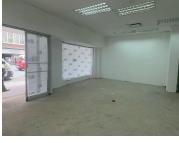

## 56,189 pm

SAMMY MARKS SQUARE | CHURCH STREET | PRETORIA CENTRAL

57 m<sup>2</sup>

SAMMY MARKS SQUARE | 57 SQUARE METER RETAIL SPACE TO LET | CHURCH STREET | PRETORIA CENTRAL

Sammy Marks Square is located at 138 Church Street, in Pretoria Central. This recently renovated 57-square-meter retail space offers a prime opportunity for any business. The open-plan whitebox unit features large display windows, providing excellent visibility and exposure to passersby. With its prime location facing the main road, this space benefits from high foot traffic, ensuring your business gets noticed. Whether you're looking to attract retail customers or establish a presence in a bustling area, this unit offers the perfect setting for success.