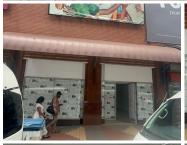

## 56,189 pm

SAMMY MARKS SQUARE | CHURCH STREET | PRETORIA CENTRAL

57 m<sup>2</sup>

SAMMY MARKS SQUARE | 57 SQUARE METER RETAIL SPACE TO LET | CHURCH STREET | PRETORIA CENTRAL

Sammy Marks Square is located at 138 Church Street, in Pretoria Central. This recently renovated 57-square-meter retail space offers a prime opportunity for any business. The open-plan whitebox unit features large display windows, providing excellent visibility and exposure to passersby. With its prime location facing the main road, this space benefits from high foot traffic, ensuring your business gets noticed. Whether you're looking to attract retail customers or establish a presence in a bustling area, this unit offers the perfect setting for success.

With its breathtaking neo-Dutch architecture and prime...

Gross Monthly Rental R56,189 Ex Vat Lease Period Negotiable Available From R56,189 Ex Vat Immediately

| Floor Size m <sup>2</sup> | 57         | Security         | Yes |
|---------------------------|------------|------------------|-----|
| Parking Bays              | -          | Air Conditioning | -   |
| Title                     | -          | Generator        | -   |
| Zoning                    | Commercial | Fibre            | -   |