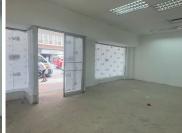

## 56,189 pm

SAMMY MARKS SQUARE | CHURCH STREET | PRETORIA CENTRAL

57 m<sup>2</sup>

SAMMY MARKS SQUARE | 57 SQUARE METER RETAIL SPACE TO LET | CHURCH STREET | PRETORIA CENTRAL

Sammy Marks Square is located at 138 Church Street, in Pretoria Central. This recently renovated 57-square-meter retail space offers a prime opportunity for any business. The open-plan whitebox unit features large display windows, providing excellent visibility and exposure to passersby. With its prime location facing the main road, this space benefits from high foot traffic, ensuring your business gets noticed. Whether you're looking to attract retail customers or establish a presence in a bustling area, this unit offers the perfect setting for success.