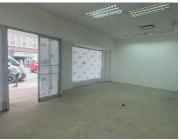

## 56,189 pm

SAMMY MARKS SQUARE | CHURCH STREET | PRETORIA CENTRAL

57 m<sup>2</sup>

SAMMY MARKS SQUARE | 57 SQUARE METER RETAIL SPACE TO LET | CHURCH STREET | PRETORIA CENTRAL

Sammy Marks Square is located at 138 Church Street, in Pretoria Central. This recently renovated 57-square-meter retail space offers a prime opportunity for any business. The open-plan whitebox unit features large display windows, providing excellent visibility and exposure to passersby. With its prime location facing the main road, this space benefits from high foot traffic, ensuring your business gets noticed. Whether you're looking to attract retail customers or establish a presence in a bustling area, this unit offers the perfect setting for success.

With its breathtaking neo-Dutch architecture and prime...

Gross Monthly Rental R56,189 Ex Vat Lease Period Negotiable Available From R56,189 Ex Vat Immediately

| Floor Size m <sup>2</sup> | 57         | Security         | Yes |
|---------------------------|------------|------------------|-----|
| Parking Bays              | -          | Air Conditioning | -   |
| Title                     | -          | Generator        | -   |
| Zoning                    | Commercial | Fibre            | -   |