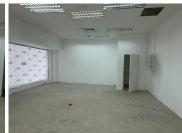

## 56,189 pm

SAMMY MARKS SQUARE | CHURCH STREET | PRETORIA CENTRAL

57 m<sup>2</sup>

SAMMY MARKS SQUARE | 57 SQUARE METER RETAIL SPACE TO LET | CHURCH STREET | PRETORIA CENTRAL

Sammy Marks Square is located at 138 Church Street, in Pretoria Central. This recently renovated 57-square-meter retail space offers a prime opportunity for any business. The open-plan whitebox unit features large display windows, providing excellent visibility and exposure to passersby. With its prime location facing the main road, this space benefits from high foot traffic, ensuring your business gets noticed. Whether you're looking to attract retail customers or establish a presence in a bustling area, this unit offers the perfect setting for success.