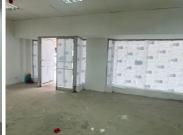

## 56,189 pm

SAMMY MARKS SQUARE | CHURCH STREET | PRETORIA CENTRAL

57 m<sup>2</sup>

SAMMY MARKS SQUARE | 57 SQUARE METER RETAIL SPACE TO LET | CHURCH STREET | PRETORIA CENTRAL

Sammy Marks Square is located at 138 Church Street, in Pretoria Central. This recently renovated 57-square-meter retail space offers a prime opportunity for any business. The open-plan whitebox unit features large display windows, providing excellent visibility and exposure to passersby. With its prime location facing the main road, this space benefits from high foot traffic, ensuring your business gets noticed. Whether you're looking to attract retail customers or establish a presence in a bustling area, this unit offers the perfect setting for success.