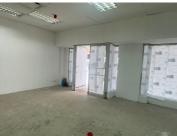

## 56,189 pm

SAMMY MARKS SQUARE | CHURCH STREET | PRETORIA CENTRAL

57 m<sup>2</sup>

SAMMY MARKS SQUARE | 57 SQUARE METER RETAIL SPACE TO LET | CHURCH STREET | PRETORIA CENTRAL

Sammy Marks Square is located at 138 Church Street, in Pretoria Central. This recently renovated 57-square-meter retail space offers a prime opportunity for any business. The open-plan whitebox unit features large display windows, providing excellent visibility and exposure to passersby. With its prime location facing the main road, this space benefits from high foot traffic, ensuring your business gets noticed. Whether you're looking to attract retail customers or establish a presence in a bustling area, this unit offers the perfect setting for success.