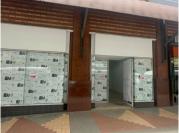

## 56,189 pm

SAMMY MARKS SQUARE | CHURCH STREET | PRETORIA CENTRAL

57 m<sup>2</sup>

SAMMY MARKS SQUARE | 57 SQUARE METER RETAIL SPACE TO LET | CHURCH STREET | PRETORIA CENTRAL

Sammy Marks Square is located at 138 Church Street, in Pretoria Central. This recently renovated 57-square-meter retail space offers a prime opportunity for any business. The open-plan whitebox unit features large display windows, providing excellent visibility and exposure to passersby. With its prime location facing the main road, this space benefits from high foot traffic, ensuring your business gets noticed. Whether you're looking to attract retail customers or establish a presence in a bustling area, this unit offers the perfect setting for success.

With its breathtaking neo-Dutch architecture and prime...

Gross Monthly Rental R56,189 Ex Vat Lease Period Negotiable Available From R56,189 Ex Vat Immediately

| Floor Size m <sup>2</sup> | 57         | Security         | Yes |
|---------------------------|------------|------------------|-----|
| Parking Bays              | -          | Air Conditioning | -   |
| Title                     | -          | Generator        | -   |
| Zoning                    | Commercial | Fibre            | -   |