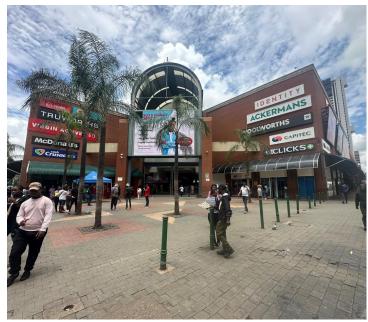

## 56,189 pm

SAMMY MARKS SQUARE | CHURCH STREET | PRETORIA CENTRAL

57 m<sup>2</sup>

SAMMY MARKS SQUARE | 57 SQUARE METER RETAIL SPACE TO LET | CHURCH STREET | PRETORIA CENTRAL

Sammy Marks Square is located at 138 Church Street, in Pretoria Central. This recently renovated 57-square-meter retail space offers a prime opportunity for any business. The open-plan whitebox unit features large display windows, providing excellent visibility and exposure to passersby. With its prime location facing the main road, this space benefits from high foot traffic, ensuring your business gets noticed. Whether you're looking to attract retail customers or establish a presence in a bustling area, this unit offers the perfect setting for success.

Sammy Marks Square is located in the heart of Pretoria, our historic center provides a one-of-a-kind shopping experience. From trendy fashion to delicious food, there's something for everyone. Sammy Marks Square has South Africa's very first McDonald's glass box restaurant, you can also relax with a coffee and a good book in the on-site library. You can also take a health check at the clinic or get your workout in at Virgin Active.