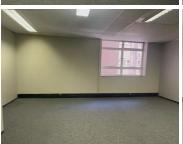

## NO LOADSHEDDING

The Central Towers building is situated on 286 Francis Baard Street right in the heart of Pretoria located at Pretoria CBD. Pretoria is the thriving commerce area of trading, filled with traffic of business opportunities. Central Towers building offers 37 square meter office space to lease. The working space is on the 4th floor of the building, offering 2 office space components. The building offers communal facilities including a reception area, boardroom, a kitchen and ablutions. The working features air-conditioning to contribute to enhancing the air quality in the workplace. It is fitted with carpeted flooring and large windows, allowing natural light to brighten up the office. The building has an elevator, making it a workplace that is accessible to those in wheelchairs.

**Gross Monthly Rental** R4,281 Ex Vat **Lease Period** Negotiable Available From **Immediately** 

| Floor Size m <sup>2</sup> | 37         | Security         | Yes |
|---------------------------|------------|------------------|-----|
| Parking Bays              | -          | Air Conditioning | -   |
| Title                     | -          | Generator        | -   |
| Zoning                    | Commercial | Fibre            | -   |