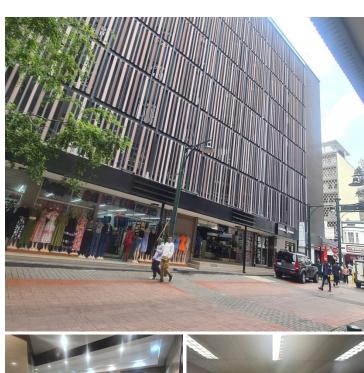

## 4,281 pm

CENTRAL TOWERS | PRETORIUS STREET | PRETORIA **CENTRAL** 

37 m²

CENTRAL TOWERS | 37 SQUARE METER OFFICE TO LET | PRETORIUS STREET | PRETORIA CENTRAL

## NO LOADSHEDDING

The Central Towers building is situated on 286 Francis Baard Street right in the heart of Pretoria located at Pretoria CBD. Pretoria is the thriving commerce area of trading, filled with traffic of business opportunities. Central Towers building offers 37 square meter office space to lease. The working space is on the 4th floor of the building, offering 2 office space components. The building offers communal facilities including a reception area, boardroom, a kitchen and ablutions. The working features air-conditioning to contribute to enhancing the air quality in the workplace. It is fitted with carpeted flooring and large windows, allowing natural light to brighten up the office. The building has an elevator, making it a workplace that is accessible to those in wheelchairs.

The Central Towers offers 24 -hour security. The Central Towers building is in walking distance to the Gauteng High Court, TUT Arcadia campus, The Sammy Marks Square and in close proximity to The State Theatre. The Central Towers is on the main road....