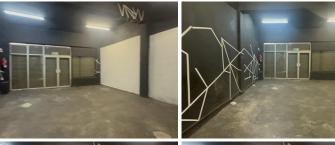

## 8,517 pm

PRINSTRUBEN BUILDING | STRUBEN STREET | PRETORIA CENTRAL

73 m<sup>2</sup>

PRINSTRUBEN BUILDING | 73 SQUARE METER RETAIL SPACE TO LET | STRUBEN STREET | PRETORIA CENTRAL

Located at 360 Struben Street in the heart of Pretoria Central, the Prinstruben Building offers a versatile 73-square-meter open-plan office space, perfect for customization to suit your business needs. The unit features neat flooring and expansive windows, allowing ample natural light to fill the space. Tenants will also benefit from access to communal facilities, including a fully-equipped kitchen and ablution facilities.