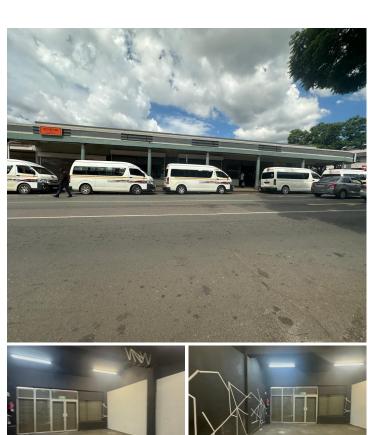

## 8,517 pm

PRINSTRUBEN BUILDING | STRUBEN STREET | PRETORIA CENTRAL

73 m<sup>2</sup>

PRINSTRUBEN BUILDING | 73 SQUARE METER RETAIL SPACE TO LET | STRUBEN STREET | PRETORIA CENTRAL

Located at 360 Struben Street in the heart of Pretoria Central, the Prinstruben Building offers a versatile 73-square-meter open-plan office space, perfect for customization to suit your business needs. The unit features neat flooring and expansive windows, allowing ample natural light to fill the space. Tenants will also benefit from access to communal facilities, including a fully-equipped kitchen and ablution facilities.

Situated in close proximity to key government institutions, The State Theatre, The Reserve Bank, and several colleges, this location offers both convenience and connectivity for any business.