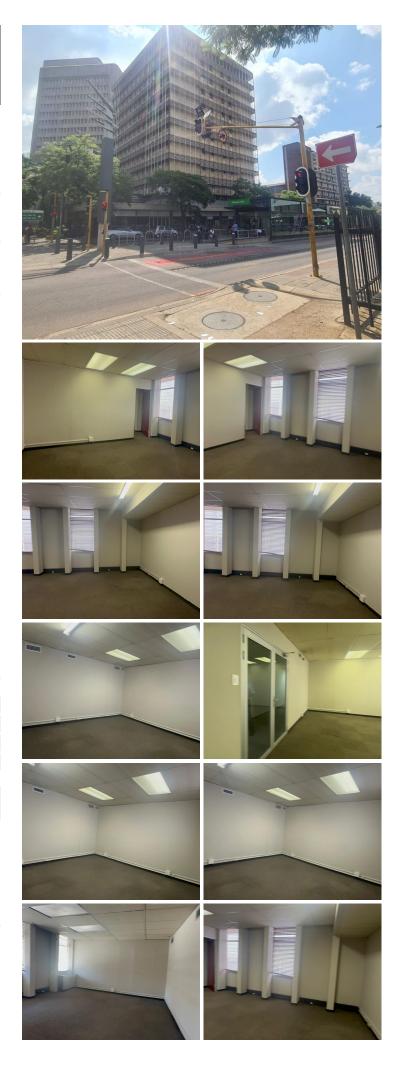

#### NO LOADSHEDDING

The Masada Building is situated on 196 Johannes Ramokhoase Street right in the heart of Pretoria located at Pretoria CBD. The office space to let is a 140 square meter working space on the 1st floor of the building, and it consists of 3 closed offices. The working space features air-conditioning to contribute to enhancing the air quality in the workplace. The building offers communal facilities such as the reception area, a kitchen and ablutions. The working space is fitted with carpeted flooring and windows with blinds, allowing natural light to brighten up the office. The Masada Building is a corner building, centrally located in a good position, that is used by thousands of people daily. Your business will be wellsupported by pedestrians passing through, as well as people working in the surrounding office blocks.

Lease Period Negotiable Available From Immediately

| Floor Size m <sup>2</sup> | 140        | Security         | Yes |
|---------------------------|------------|------------------|-----|
| Parking Bays              | -          | Air Conditioning | Yes |
| Title                     | -          | Generator        | -   |
| Zoning                    | Commercial | Fibre            | -   |