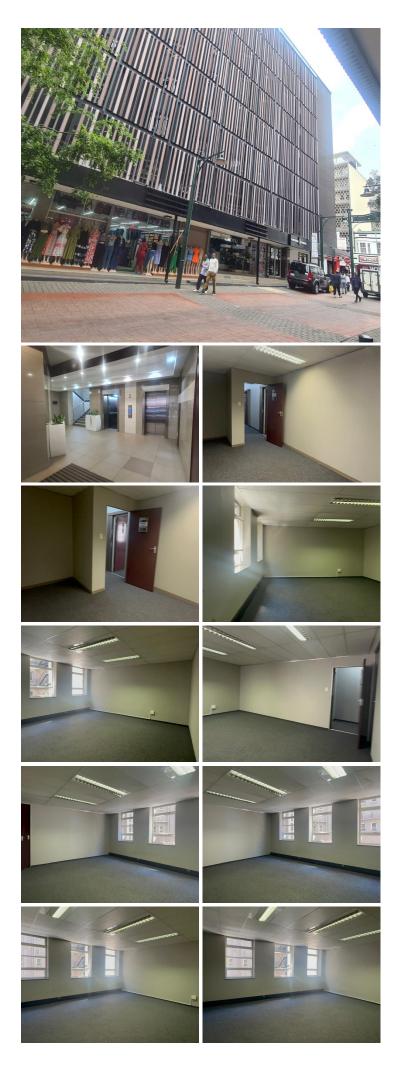

### 🔏 37 m²

CENTRAL TOWERS | 37 SQUARE METER OFFICE TO LET | PRETORIUS STREET | PRETORIA CENTRAL

#### NO LOADSHEDDING

The Central Towers building is situated on 286 Francis Baard Street right in the heart of Pretoria located at Pretoria CBD. Pretoria is the thriving commerce area of trading, filled with traffic of business opportunities. Central Towers building offers 37 square meter office space to lease. The working space is on the 4th floor of the building, offering 2 office space components. The building offers communal facilities including a reception area, boardroom, a kitchen and ablutions. The working features air-conditioning to contribute to enhancing the air quality in the workplace. It is fitted with carpeted flooring and large windows, allowing natural light to brighten up the office. The building has an elevator, making it a workplace that is accessible to those in wheelchairs.