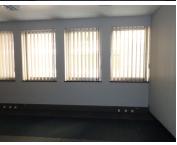

The unit is comprised out of three closed offices, two open plan areas, a walk-in safe, a kitchen and communal ablutions. The offices are neat and feature air conditioning, carpet flooring as well as large windows that provide the unit with natural light. There is also an option to add more office space or even rent the whole floor depending on the tenants needs.