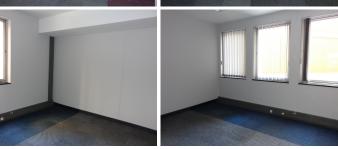

The unit is comprised out of three closed offices, two open plan areas, a walk-in safe, a kitchen and communal ablutions. The offices are neat and feature air conditioning, carpet flooring as well as large windows that provide the unit with natural light. There is also an option to add more office space or even rent the whole floor depending on the tenants needs.