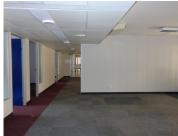

The unit is comprised out of three closed offices, two open plan areas, a walk-in safe, a kitchen and communal ablutions. The offices are neat and feature air conditioning, carpet flooring as well as large windows that provide the unit with natural light. There is also an option to add more office space or even rent the whole floor depending on the tenants needs.