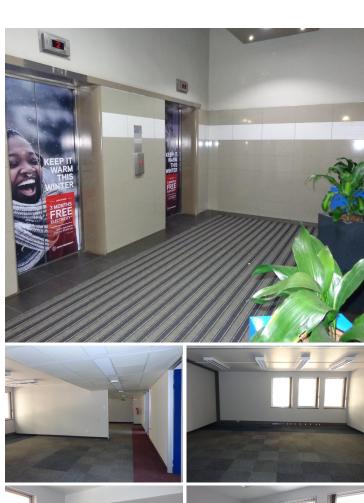

## 163 m<sup>2</sup>

The unit on offer is situated within the heart of Pretoria CBD. The area has a multitude of retail shops, restaurants, fast food establishment as well as various other government departments and businesses. Surrounding the premises you can find a Pick n Pay, PEP, KFC, Wimpy and Steers. There are multiple bus stops based on public transport routes within walking distance of the offices.

The unit is comprised out of three closed offices, two open plan areas, a walk-in safe, a kitchen and communal ablutions. The offices are neat and feature air conditioning, carpet flooring as well as large windows that provide the unit with natural light. There is also an option to add more office space or even rent the whole floor depending on the tenants needs.