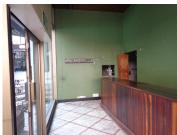

This restaurant can be utilised as a coffee shop and consists of a point of sales counter, an open plan area, a server room and a dedicated kitchen. The restaurant showcases front facing large display windows, neat tiled flooring and air-conditioning which comes in handy on a hot summer's day. The restaurant consists of items where the tenant can purchase at additional cost.

The premises offers 24-hour security with access-controlled entrance and exit points, ample parking and a back-up power supply in case of any inconveniences. The restaurant is front facing 220 Madiba Street providing great main road exposure creating the best signage opportunity for your business. employees have access to arterial nodes such as highways providing a great travelling