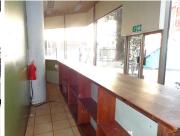

This restaurant can be utilised as a coffee shop and consists of a point of sales counter, an open plan area, a server room and a dedicated kitchen. The restaurant showcases front facing large display windows, neat tiled flooring and air-conditioning which comes in handy on a hot summer's day. The restaurant consists of items where the tenant can purchase at additional cost.