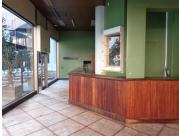

This restaurant can be utilised as a coffee shop and consists of a point of sales counter, an open plan area, a server room and a dedicated kitchen. The restaurant showcases front facing large display windows, neat tiled flooring and air-conditioning which comes in handy on a hot summer's day. The restaurant consists of items where the tenant can purchase at additional cost.