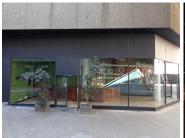

This restaurant can be utilised as a coffee shop and consists of a point of sales counter, an open plan area, a server room and a dedicated kitchen. The restaurant showcases front facing large display windows, neat tiled flooring and air-conditioning which comes in handy on a hot summer's day. The restaurant consists of items where the tenant can purchase at additional cost.