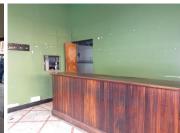

This restaurant can be utilised as a coffee shop and consists of a point of sales counter, an open plan area, a server room and a dedicated kitchen. The restaurant showcases front facing large display windows, neat tiled flooring and air-conditioning which comes in handy on a hot summer's day. The restaurant consists of items where the tenant can purchase at additional cost.

The premises offers 24-hour security with access-controlled entrance and exit points, ample parking and a back-up power supply in case of any inconveniences. The restaurant is front facing 220 Madiba Street providing great main road exposure creating the best signage opportunity for your business. employees have access to arterial nodes such as highways providing a great travelling