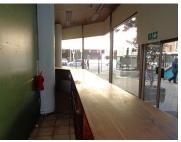

This restaurant can be utilised as a coffee shop and consists of a point of sales counter, an open plan area, a server room and a dedicated kitchen. The restaurant showcases front facing large display windows, neat tiled flooring and air-conditioning which comes in handy on a hot summer's day. The restaurant consists of items where the tenant can purchase at additional cost.

The premises offers 24-hour security with access-controlled entrance and exit points, ample parking and a back-up power supply in case of any inconveniences. The restaurant is front facing 220 Madiba Street providing great main road exposure creating the best signage opportunity for your business. employees have access to arterial nodes such as highways providing a great travelling