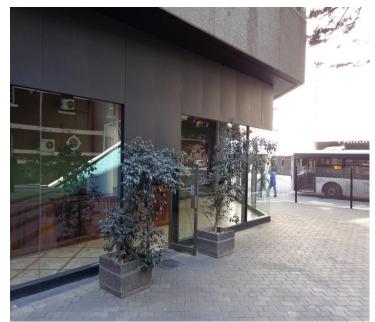

## 30,000 pm

RESTAURANT TO LET IN PRETORIA CENTRAL

200 m<sup>2</sup>

RESTAURANT TO LEASE WITH EXCEPTIONAL EXPOSURE ACCOMPANIED BY HEAVY FOOT TRAFFIC

This Restaurant space comprises out of a spacious 220 square metre space situated at 220 Madiba Street in the Booming Pretoria Central area. The restaurant is in close proximity to Church Square and a variety of amenities such as grocery stores, retail outlets, banking facilities and much more.

The premises offers 24-hour security with access-controlled entrance and exit points, ample parking and a back-up power supply in case of any inconveniences. The restaurant is front facing 220 Madiba Street providing great main road exposure creating the best signage opportunity for your business. employees have access to arterial nodes such as highways providing a great travelling