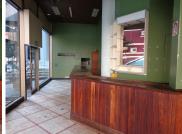

This restaurant can be utilised as a coffee shop and consists of a point of sales counter, an open plan area, a server room and a dedicated kitchen. The restaurant showcases front facing large display windows, neat tiled flooring and air-conditioning which comes in handy on a hot summer's day. The restaurant consists of items where the tenant can purchase at additional cost.

The premises offers 24-hour security with access-controlled entrance and exit points, ample parking and a back-up power supply in case of any inconveniences. The restaurant is front facing 220 Madiba Street providing great main road exposure creating the best signage opportunity for your business. employees have access to arterial nodes such as highways providing a great travelling