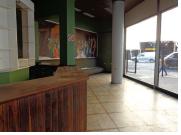

This restaurant can be utilised as a coffee shop and consists of a point of sales counter, an open plan area, a server room and a dedicated kitchen. The restaurant showcases front facing large display windows, neat tiled flooring and air-conditioning which comes in handy on a hot summer's day. The restaurant consists of items where the tenant can purchase at additional cost.

The premises offers 24-hour security with access-controlled entrance and exit points, ample parking and a back-up power supply in case of any inconveniences. The restaurant is front facing 220 Madiba Street providing great main road exposure creating the best signage opportunity for your business. employees have access to arterial nodes such as highways providing a great travelling