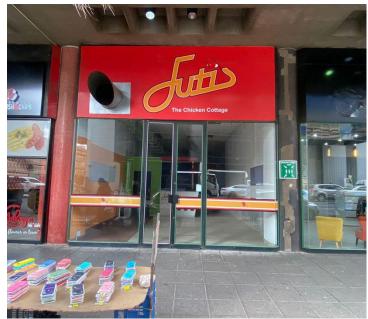

The restaurant space to lease is situated on the ground floor and was previously known as Futis restaurant. The space is 94 square meter open-plan restaurant space with a kitchen...

Gross Monthly Rental R21,820 Ex Vat
Lease Period Negotiable
Available From Immediately

| Floor Size m <sup>2</sup> | 94              | Security         | Yes |
|---------------------------|-----------------|------------------|-----|
| Parking Bays              | -               | Air Conditioning | -   |
| Title                     | Sectional Title | Generator        | -   |
| Zoning                    | Commercial      | Fibre            | -   |