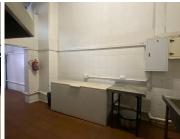

The restaurant space to lease is situated on the ground floor and was previously known as Futis restaurant. The space is 94 square meter open-plan restaurant space with a kitchen...

Gross Monthly Rental R21,820 Ex Vat
Lease Period Negotiable
Available From Immediately