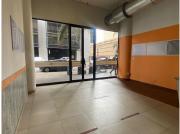

The restaurant space to lease is situated on the ground floor and was previously known as Futis restaurant. The space is 94 square meter open-plan restaurant space with a kitchen...

Gross Monthly Rental R21,820 Ex Vat
Lease Period Negotiable
Available From Immediately