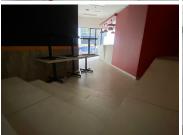

The restaurant space to lease is situated on the ground floor and was previously known as Futis restaurant. The space is 94 square meter open-plan restaurant space with a kitchen...

Gross Monthly Rental R21,820 Ex Vat
Lease Period Negotiable
Available From Immediately