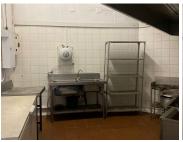

The restaurant space to lease is situated on the ground floor and was previously known as Futis restaurant. The space is 94 square meter open-plan restaurant space with a kitchen...

Gross Monthly Rental R21,820 Ex Vat
Lease Period Negotiable
Available From Immediately