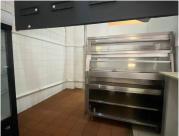

The restaurant space to lease is situated on the ground floor and was previously known as Futis restaurant. The space is 94 square meter open-plan restaurant space with a kitchen...

Gross Monthly Rental R21,820 Ex Vat
Lease Period Negotiable
Available From Immediately