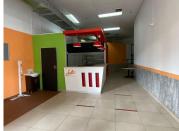

The restaurant space to lease is situated on the ground floor and was previously known as Futis restaurant. The space is 94 square meter open-plan restaurant space with a kitchen...

Gross Monthly Rental R21,820 Ex Vat
Lease Period Negotiable
Available From Immediately

| Floor Size m <sup>2</sup> | 94              | Security         | Yes |
|---------------------------|-----------------|------------------|-----|
| Parking Bays              | -               | Air Conditioning | -   |
| Title                     | Sectional Title | Generator        | -   |
| Zoning                    | Commercial      | Fibre            | -   |