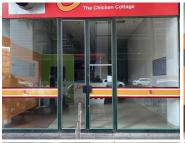

The restaurant space to lease is situated on the ground floor and was previously known as Futis restaurant. The space is 94 square meter open-plan restaurant space with a kitchen...

Gross Monthly Rental R21,820 Ex Vat
Lease Period Negotiable
Available From Immediately

| Floor Size m <sup>2</sup> | 94              | Security         | Yes |
|---------------------------|-----------------|------------------|-----|
| Parking Bays              | -               | Air Conditioning | -   |
| Title                     | Sectional Title | Generator        | -   |
| Zoning                    | Commercial      | Fibre            | -   |