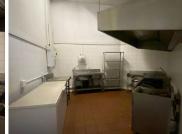

The restaurant space to lease is situated on the ground floor and was previously known as Futis restaurant. The space is 94 square meter open-plan restaurant space with a kitchen...

Gross Monthly Rental R21,820 Ex Vat
Lease Period Negotiable
Available From Immediately