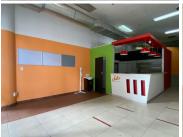

The restaurant space to lease is situated on the ground floor and was previously known as Futis restaurant. The space is 94 square meter open-plan restaurant space with a kitchen...

Gross Monthly Rental R21,820 Ex Vat
Lease Period Negotiable
Available From Immediately

| Floor Size m <sup>2</sup> | 94              | Security         | Yes |
|---------------------------|-----------------|------------------|-----|
| Parking Bays              | -               | Air Conditioning | -   |
| Title                     | Sectional Title | Generator        | -   |
| Zoning                    | Commercial      | Fibre            | -   |