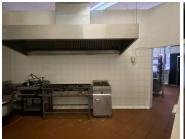

The restaurant space to lease is situated on the ground floor and was previously known as Futis restaurant. The space is 94 square meter open-plan restaurant space with a kitchen...

Gross Monthly Rental R21,820 Ex Vat
Lease Period Negotiable
Available From Immediately