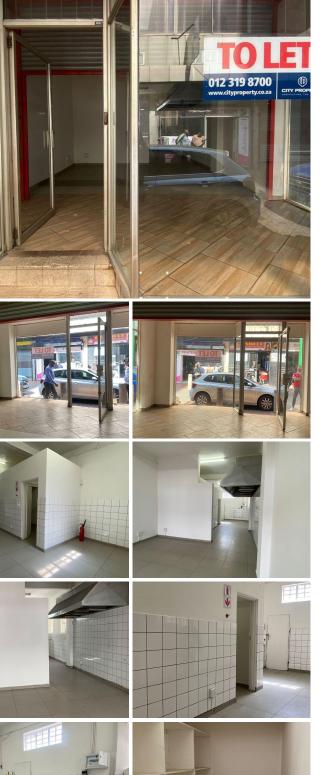

The Burinton Building is situated on 235 Helen Joseph Street right in the heart of Pretoria, located at Pretoria CBD. Pretoria is the thriving commerce area of trading, filled with traffic of business opportunities. The 58 square meter restuarant unit comprises out of 1 open plan working space, a storage and a kitchen. The Burinton Building restaurant space is fitted with 3 phase power, roller shutter doors, large windows allowing ample natural light and tiled floors. The huge windows facing the main road also offer excellent signage opportunity, which is visible to traffic of passer-by's travelling on both foot and car.

Gross Monthly Rental R10,103 Ex Vat Lease Period Negotiable **Available From** Immediately

| Floor Size m <sup>2</sup> | 58              | Security         | Yes |
|---------------------------|-----------------|------------------|-----|
| Parking Bays              | -               | Air Conditioning | -   |
| Title                     | Sectional Title | Generator        | -   |
| Zoning                    | Commercial      | Fibre            | -   |