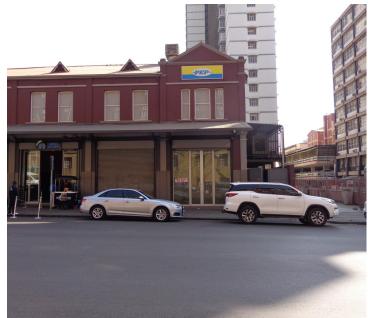

## 20,212 pm

IDEAL SPACE FOR A COFFEE SHOP OR SMALL CAFE IN THE HEART OF PRETORIA CENTRAL

104 m<sup>2</sup>

The unit on offer is ideally located within the heart of Pretoria CBD. It is comprised out of an open plan area with a small kitchen area. It features neat tiled flooring, large windows and an ideal signage opportunity.

The unit has great visibility which will help with exposure within the area. It has access to public transport with bus stops based within walking distance of the property. The premises is easily accessible via numerous highways and main arterial roads.