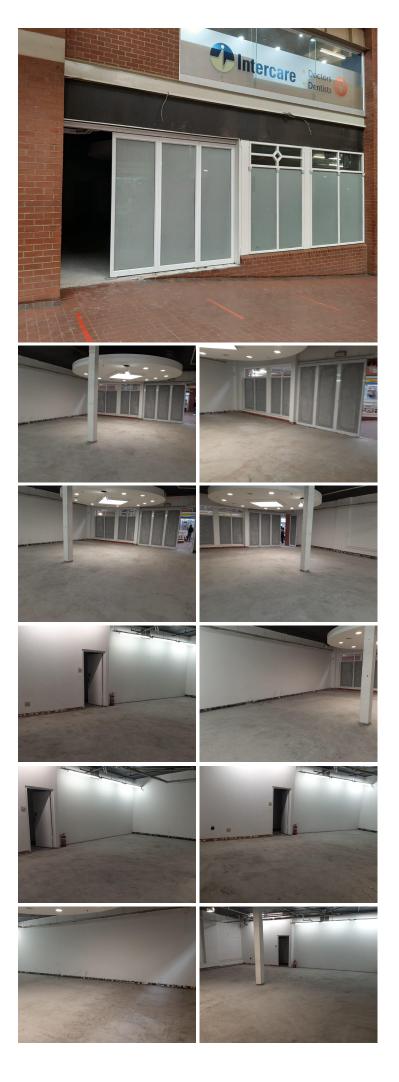

## **124** m<sup>2</sup>

Pretoria Central is the well developed bustling capital area of Pretoria. This white-box retail space comprises out of a spacious open plan retail space with a dedicated kitchen area. It features a large shop front with floor to ceiling display windows and an allocated signage space. The unit will have excellent exposure to foot traffic within the area.

This well located unit is situated within a multi-tenanted building. It is located within close proximity of several amenities hosted within the surrounding area. These amenities include retailers, take-away shops, restaurants and much more. The area has great public transport as well as easy access to a network of highways and main arterial roads.