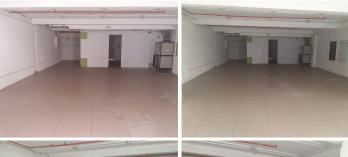

## 20,700 pm

SUNNYSIDE - 120SQM RETAIL SHOP TO LET ON JUSTICE MOHAMMED STREET IN PRETORIA

120 m<sup>2</sup>

Sunnyside is well developed node located within Pretoria. This retail shop is based within a multi-tenanted centre based on Justice Mohammed Street. The unit on offer comprises out of an open plan, white-box retail space with a large storefront that features multiple display windows.

The unit is secure and has signage available. The landlord is willing to offer a beneficial occupation period to accommodate shop owners before start of business. The area has great public transport available as well as several amenities which are located within close proximity. The property has easy access to and from several highways and main arterial roads.