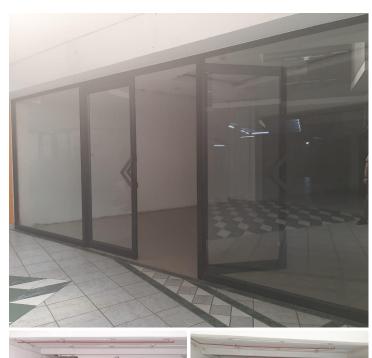

## 20,700 pm

SUNNYSIDE - 120SQM RETAIL SHOP TO LET ON JUSTICE MOHAMMED STREET IN PRETORIA

120 m<sup>2</sup>

Sunnyside is well developed node located within Pretoria. This retail shop is based within a multi-tenanted centre based on Justice Mohammed Street. The unit on offer comprises out of an open plan, white-box retail space with a large storefront that features multiple display windows.

The unit is secure and has signage available. The landlord is willing to offer a beneficial occupation period to accommodate shop owners before start of business. The area has great public transport available as well as several amenities which are located within close proximity. The property has easy access to and from several highways and main arterial roads.