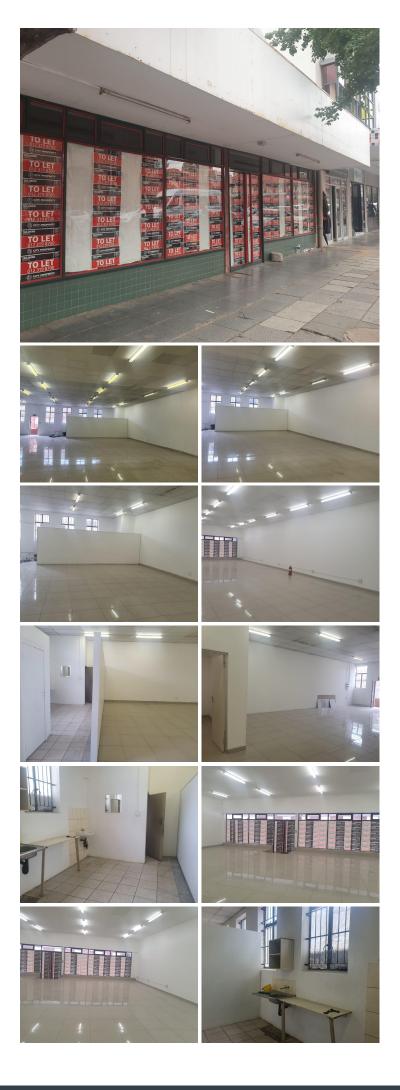

### 😭 105 m²

Pretoria CBD is a well developed business hub located in the heart of Pretoria. This white box retail space is situated on the busy Francis Baard Street within Pretoria Central. The unit comprises out of an open plan retail floor with a partitioned area at the back comprising out of a kitchen. It features neat tiled flooring and a large store front with floor to ceiling display windows. The unit has excellent street visibility and access which will offer a great opportunity for exposure as the area has high foot traffic volumes.

# Gross Monthly RentalR21,565 Ex VatLease PeriodNegotiableAvailable FromImmediately

| Floor Size m <sup>2</sup> | 105             | Security         | Yes |
|---------------------------|-----------------|------------------|-----|
| Parking Bays              | -               | Air Conditioning | -   |
| Title                     | Sectional Title | Generator        | -   |
| Zoning                    | Commercial      | Fibre            | -   |