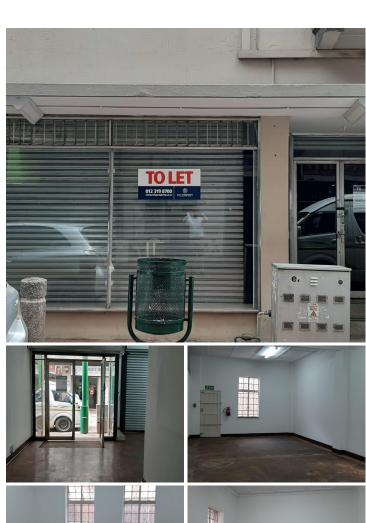

## 19,778 pm

222 SQM OFFICE TO RENT IN PRETORIA CBD SITUATED AT 36 BUREAU LANE

222 m<sup>2</sup>

Situated at 36 Bureau Lane you will find a prime commercial location comprising of 222 square meters within the Burcade Building.

This unit will be perfect for a class room or a doctors practice located with Pretoria CBD with ample foot traffic. It consists of a ground and first floor hosting two closed office components, a spacious open plan area and a dedicated kitchen with two sets of ablutions and storerooms. The premises has excellent signage available with twenty four hour security and a roller shutter door.