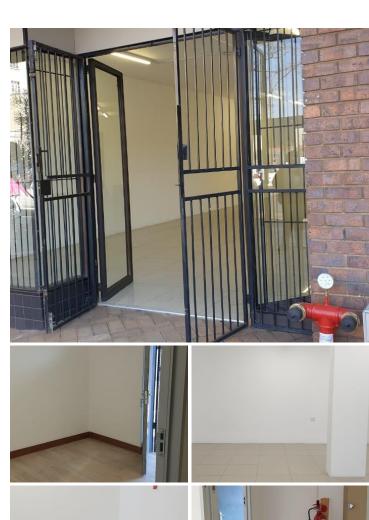

## 124 m<sup>2</sup>

CPA House is located in a quite and relaxed area of Pretoria Central. It is situated at 101 Du Toit Street next to City Properties offices and opposite Metro Wholesale. The building is also based within close proximity to Louis Pasteur Private Hospital, Sammy Marks Square and numerous Government Departments among many other.

Public transport are readily available in the form of public buses and taxi services. Amenities such as restaurants, fast food outlets and retail outlets are within walking distance.

This retail shop consists out of a white box open area with a closed office, kitchen and a set of ablutions that is tiled throughout with a great shop front. This property offers good security and ample client parking in front of the building. The Landlord offers free beneficial occupation for one month.