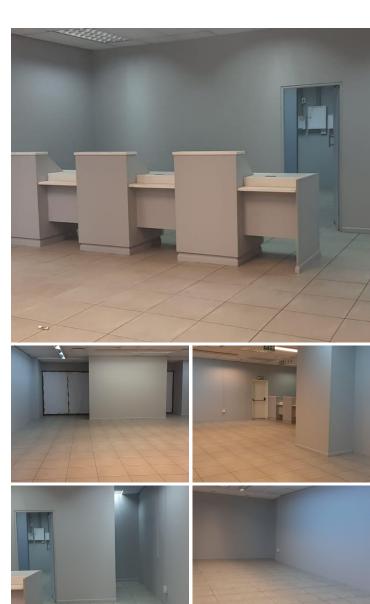

## POA

256 SQM RETAIL SHOP TO LET WITHIN MIDDESTAD MALL IN PRETORIA CENTRAL

256 m<sup>2</sup>

Retail unit consisting out of two open plan areas with two closed offices, a reception area, server room and a dedicated kitchen. This white box unit is fitted with tiled flooring, air conditioning and fibre ready connectivity. The building is secure and has excellent main road exposure with good signage options.